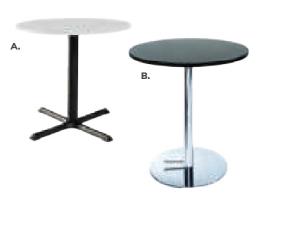

H) SYDWDE (wood)

## REGIS

(brushed metal) I) REGBEN Bench Table . 47"L 15.5"D 16"H J) REGOTT End Table 16"L 15.5"D 16.5"H

## SILVERADO

(glass, chrome) K) E1E End Table . 24" RND 22"H L) C1E Cocktail Table . 36" RND 17"H

### WIRELESS

M) Charging Table, Powered N) CUBPOW (white, AC plug-in) 20"L 20"D 18"H

## AURA

Round Table N) AURA (white metal) 15" Round 22"H

# **Café Tables**



A) 30BEHC Blue Hydraulic Café Table (chrome base, blue top) 30" RND 29"H B) MALGRY Malba Chair (gray) 20"L 20"D 32"H

HDG7FT 7' Boxwood Hedge 36.5"L 12"D 84"H





A) 30MAHC Madison Hydraulic Café Table (chrome base, gray acajou top) 30" RND 29"H **B) MALGRN Malba Chair** (green) 20"L 20"D 32"H

В.

## **Customize and Create**

Choose your base, black or chrome, then pick a color that suits your design.



# Mix & Match

Create your look. Choose from a wide variety of tables and seating options.



E. F30 Bradford Padded Arm Chair Black Fabric 25"L 24"D 32"H

F. F60 Vaspoli Cocktail Table Black / Chrome 30" RND 30"H

G. F10 Malaga Side Chair (gray) 18"W x 17.75"D x 33H"



AE



C) BLDCRD Blade Chair (red) 20.5"L 19"D 30.5"H

#### D) MARCWH Marina Chair (white vinyl) 17.5"L 19.5"D 35"H

## Café Tables

Standard Black Base 30" RND 29"H

#### A) 30WH29 (white)

also available ZTA (Madison/gray acajou) 30BEBC (blue) 30WDBC (wood) 30BKSC (black) **30AGBC** (brushed gunmetal) **30YSHC** (brushed yellow) 30GSBC (green) 300SBC (orange)

36" RND 29"H 36BKSB (black)

## Café Tables

Hydraulic Chrome Base 30" RND 29"H

B) 30GRHC (graphite nebula) also available 30MTHC (maple) 30BRHC (red) 30BEHC (bl