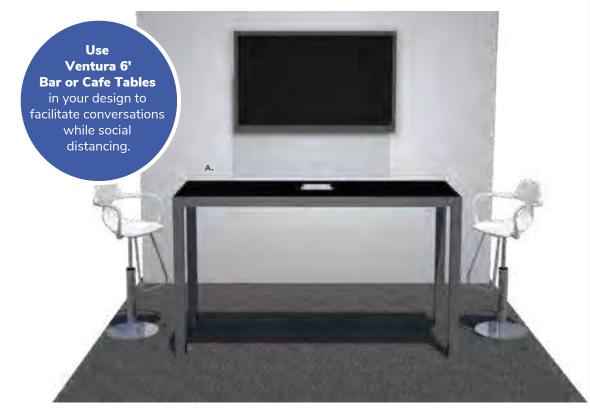

Pro Executive Guest Chair 24"L 22"D 36"H PROGB (black vinyl)

Ventura Powered 🥖 Bar Tables (silver frame)

72.25"L 26.25"D 42"H

A) VNTBLK (black top) B) VNTWHT (white top)

Ventura Communal **Bar Tables** (silver frame) 72.25"L 26.25"D 42"H

Maple Top B) VNTMNP (solid) VNTBMW (grommets)

White Top C) VNTBWW (grommets) VNTWNP (solid)

Black Top VNTBNP (solid)

Café Tables 72.25"L 26.25"D 30"H (silver frame) A) VNTCBK (black top) B) VNTCWH (white top)