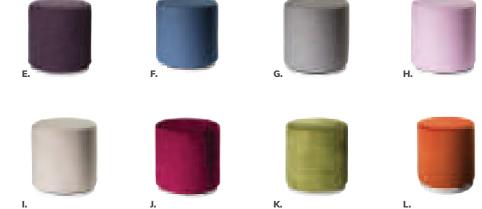

# Vibe Cube

18"L 18"D 18"H

AE

A) VIB01 (citrus green vinyl) B) VIB16 (spice orange vinyl) C) VIB17 (desert rose vinyl) D) VIB15 (taupe vinyl) E) VIB09 (white vinyl) F) VIB10 (black vinyl) G) VIB11 (steel blue vinyl) H) VIB13 (purple vinyl) I) VIB12 (silver vinyl) J) VIB04 (red vinyl) K) VIB05 (yellow vinyl) L) VIB02 (blue vinyl) M) VIB08 (orange vinyl)