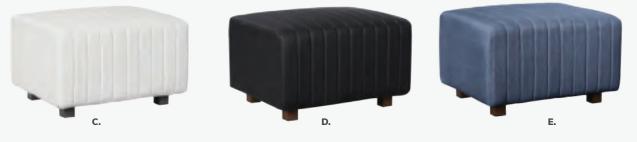

## **Beverly Bench** 60"L 20"D 18"H

A) BVLYWH (white vinyl) B) BVLYBK (black vinyl) **C) BVLYGR** (gray fabric) D) BVLYRD (red fabric) E) BVLYOB (ocean blue fabric)

F) BVLYLN (linen fabric) G) BVLYBN (brown fabric)