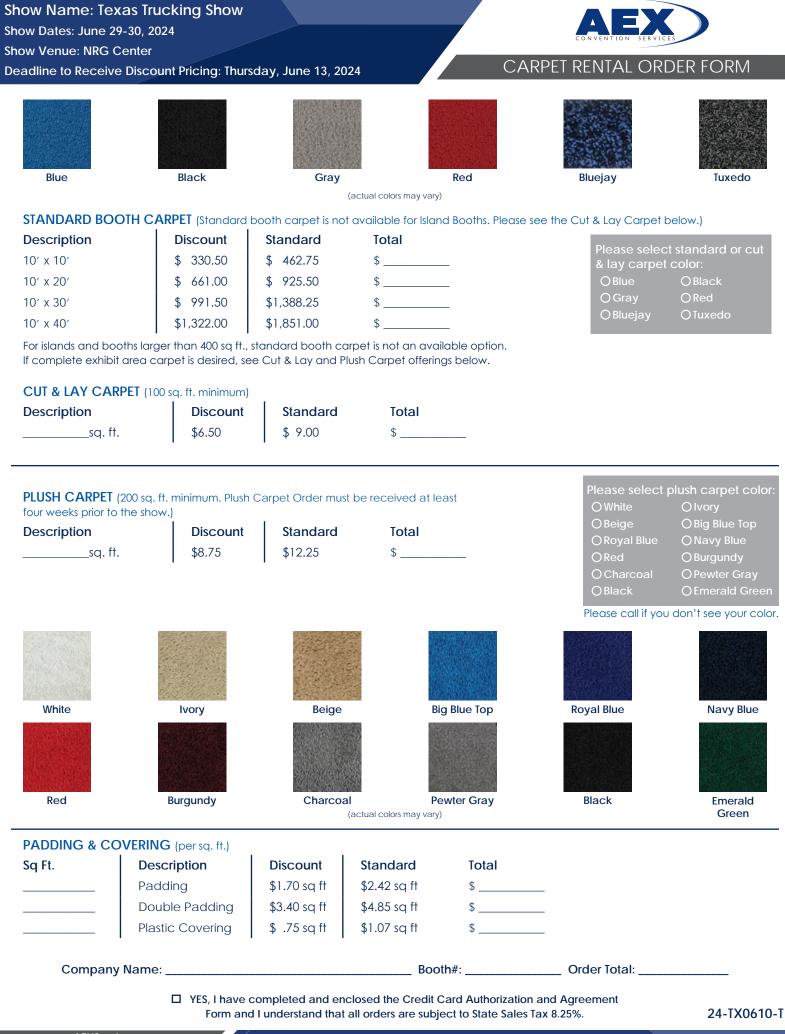

Show Name: Texas Trucking Show

Show Dates: June 29-30, 2024

Show Venue: NRG Center

Deadline to Receive Discount Pricing: Thursday, June 13, 2024