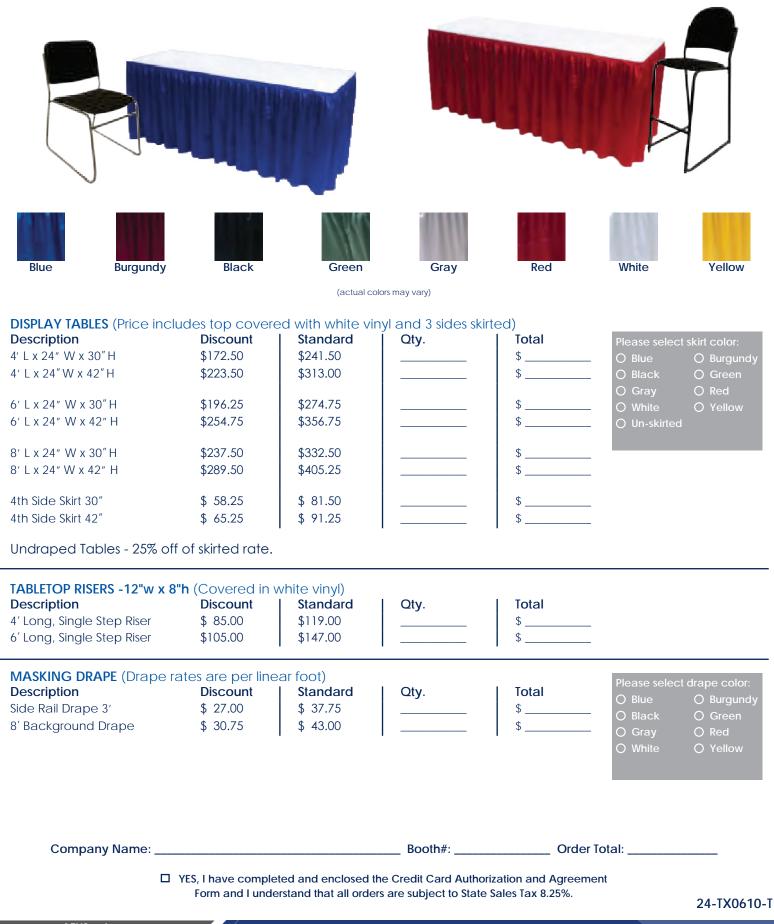

Show Name: Texas Trucking Show Show Dates: June 29-30, 2024 Show Venue: NRG Center Deadline to Receive Discount Pricing: Thursday, June 13, 2024

### TABLE RENTAL ORDER FORM