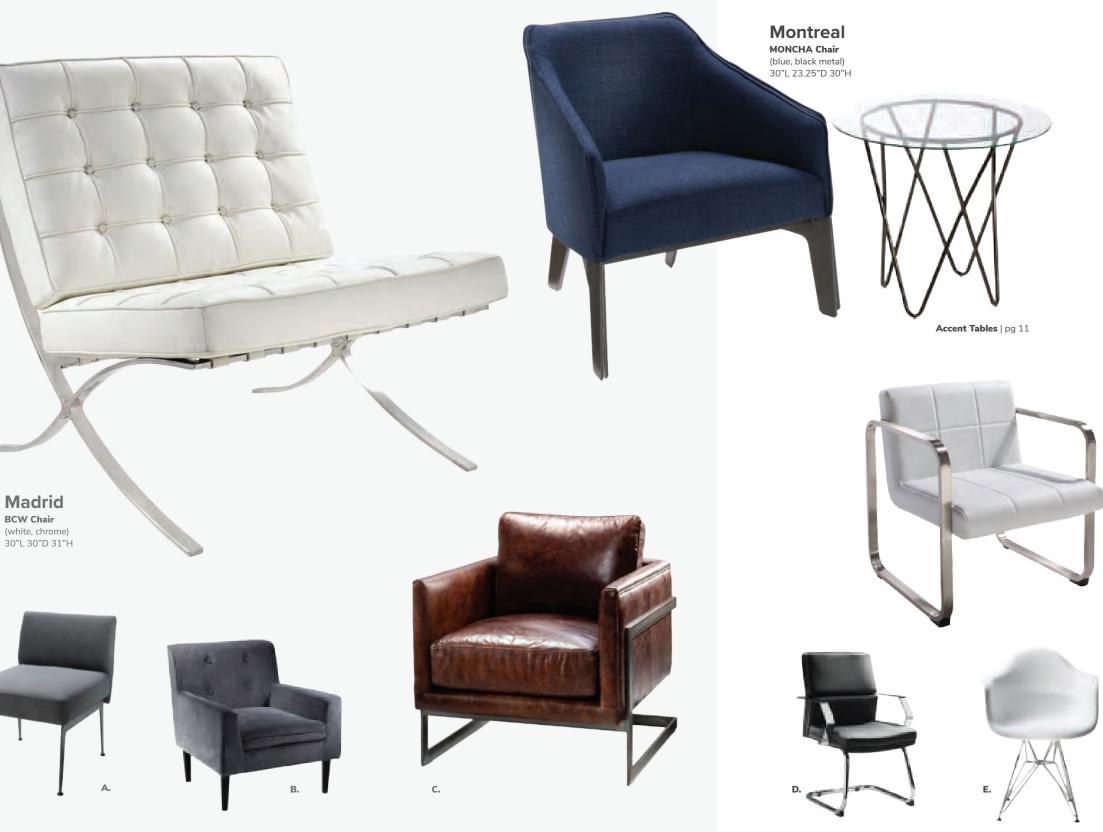

# **Accent Chairs**

# Create Space

Swivel chairs maximize functionality and allow you to engage safely with those all around. They're particularly helpful in smaller spaces!

# Meeting & Stage Chairs

Marina Chair 17.5"L 19.5"D 35"H A) MARCWH (white vinyl) B) MARCBK (black vinyl) C) MARCBR (brown fabric)

OCMWHT Meeting Chair 25.5"L 23.5"D 34"H (white vinyl)

# Accent Chair Styles

## Lena

**LENCHA Chair** (moss green leather, bronze) 27"L 25"D 31"H

Ε.

FAIRCW Fairfax Chair (white vinyl, brushed metal) 27"L 26"D 30"H

A) MNCHCH Munich Armless Chair (gray fabric) 22.5"L 27"D 28.5"H

B) CNTCHR Century Chair (gray velvet) 30"L 30"D 31"H

C) ATHCHA Atherton Chair (distressed brown leather, blackened steel) 27"L 31"D 30"H

D) PROGB Pro Executive Guest Chair (black vinyl) 24"L 26"D 36"H

E) PASCHR Pasadena Chair (white molded plastic w/ chrome tower base) 27"L 25"D 26"H

F) STECHA Sterling Chair (gray fabric) 33"L 33.5"D 32"H