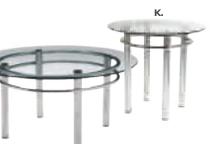

## SILVERADO

(glass, chrome) K) E1E End Table . 24" RND 22"H L) C1E Cocktail Table . 36" RND 17"H