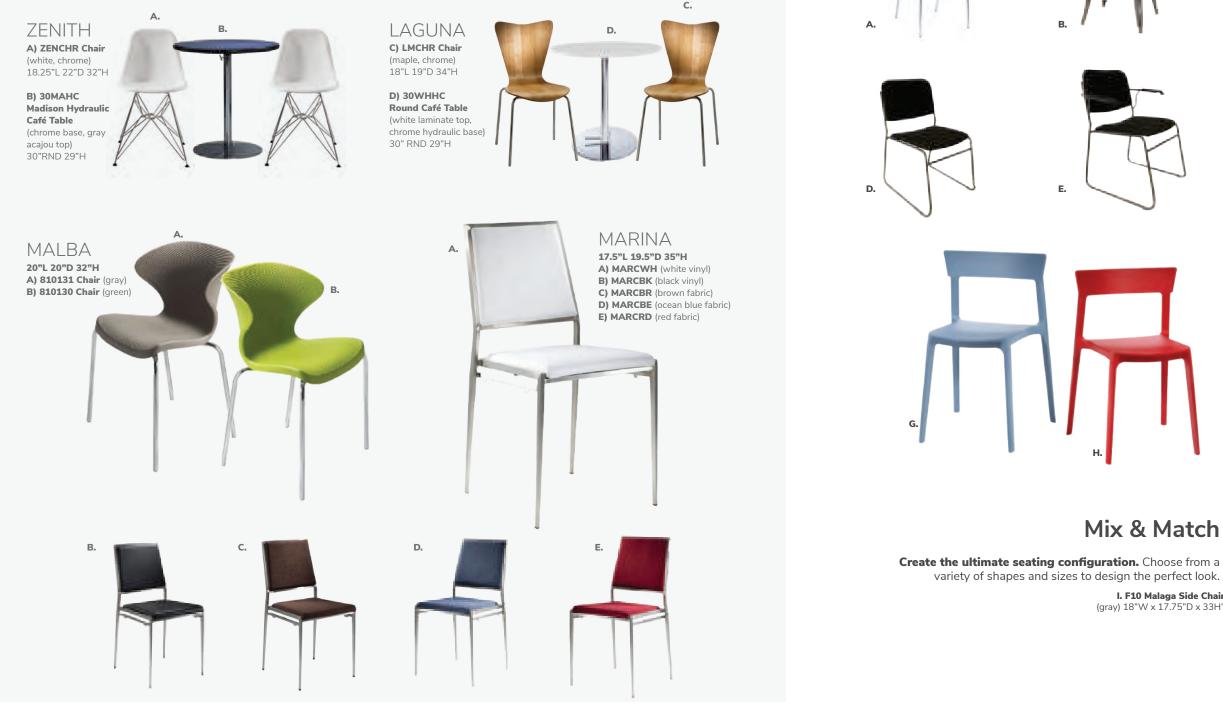

# **Café Tables**

A) 30BEHC Blue Hydraulic Café Table (chrome base, blue top) 30" RND 29"H B) MALGRY Malba Chair (gray) 20"L 20"D 32"H

HDG7FT 7' Boxwood Hedge 36.5"L 12"D 84"H

A) 30MAHC Madison Hydraulic Café Table (chrome base, gray acajou top) 30" RND 29"H **B) MALGRN Malba Chair** (green) 20"L 20"D 32"H

#### A) 30WH29 (white)

also available ZTA (Madison/gray acajou) 30BEBC (blue) 30WDBC (wood) 30BKSC (black) **30AGBC** (brushed gunmetal) **30YSHC** (brushed yellow) 30GSBC (green) 300SBC (orange)

36" RND 29"H 36BKSB (black)

## Café Tables

Hydraulic Chrome Base 30" RND 29"H

B) 30GRHC (graphite nebula) also available 30MTHC (maple) 30BRHC (red) 30BEHC (blue) 30WDBB (wood) 30WHHC (white) 30BKHC (black) 30AGHC (brushed gunmetal) 30YSBC (brushed yellow) 30GSHC (green) 300SHC (orange)

36" RND 29"H 36WTHC (white) **36GRHC** (graphite nebula) 36MTHB (maple) 36BKHC (black)

# Meeting & Stage Chairs

Marina Chair 17.5"L 19.5"D 35"H A) MARCWH (white vinyl) B) MARCBK (black vinyl) C) MARCBR (brown fabric)

OCMWHT Meeting Chair 25.5"L 23.5"D 34"H (white vinyl)

D) F20 **Bradford Padded Side Chair** Black Fabric 25"L 24"D 32"H

E) F30 Bradford Padded Arm Chair Black Fabric 25"L 24"D 32"H

F) SC10 **Razor Armless Chair** (white) 15.38"L 15.5"D 30.5"H

G) BLDCSB **Blade Chair** (sky blue) 20.5"L 19"D 30.5"H

H) BLDCRD Blade Chair (red) 20.5"L 19"D 30.5"H

I. F10 Malaga Side Chair (gray) 18"W x 17.75"D x 33H"

G. F10 Malaga Side Chair (gray) 18"W x 17.75"D x 33H"

AE

C) BLDCRD Blade Chair (red) 20.5"L 19"D 30.5"H