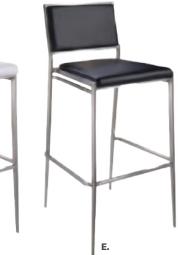

## NAPLES

A) NPLCHR Chair (black vinyl) 36"L 30"D 33.25"H NPLCHP (Powered)

B) NPLSOF Sofa (black vinyl) 87"L 30"D 33.25"H NPLSOP (Powered)

C) NPLLOV Loveseat (black vinyl) 62"L 30"D 33.25"H NPLLOP (Powered)