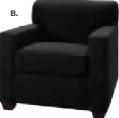

## NAPLES

A) NPLCHR Chair (black vinyl) 36"L 30"D 33.25"H NPLCHP (Powered)

B) NPLSOF Sofa (black vinyl) 87"L 30"D 33.25"H NPLSOP (Powered)

C) NPLLOV Loveseat (black vinyl) 62"L 30"D 33.25"H NPLLOP (Powered)