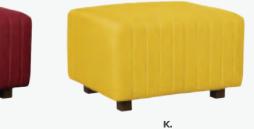

# Ottomans

## **Beverly Bench Ottomans**

# Vibe Cube

18"L 18"D 18"H

AE

A) VIB01 (citrus green vinyl) B) VIB16 (spice orange vinyl) C) VIB17 (desert rose vinyl) D) VIB15 (taupe vinyl) E) VIB09 (white vinyl) F) VIB10 (black vinyl) G) VIB11 (steel blue vinyl) H) VIB13 (purple vinyl) I) VIB12 (silver vinyl) J) VIB04 (red vinyl) K) VIB05 (yellow vinyl) L) VIB02 (blue vinyl) M) VIB08 (orange vinyl)