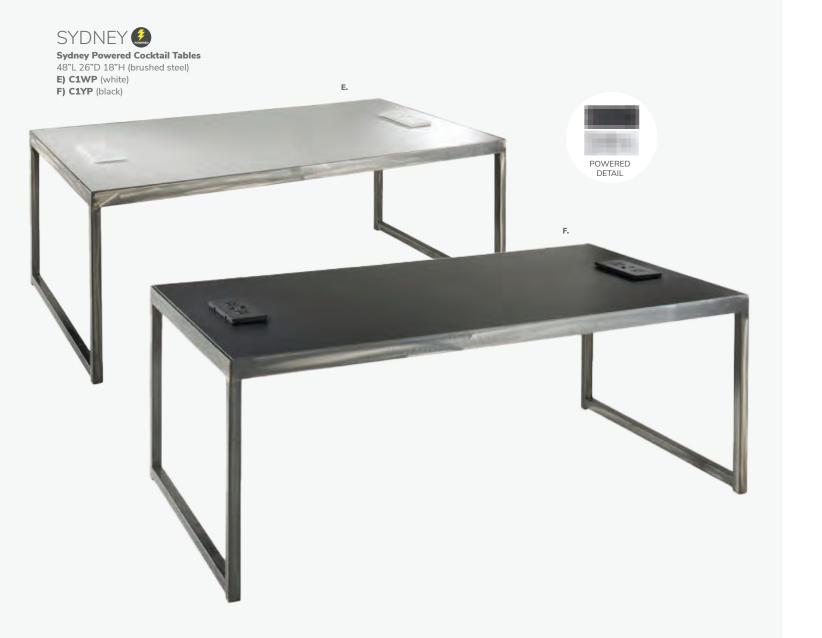

### SYDNEY

Cocktail Tables (brushed steel) 48"L 26"D 18"H A) C1W (white) C1WP (powered) B) C1Y (black) C1YP (powered) C) SYDBEC (blue) D) SYDWDC(wood)

#### End Tables

27"L 23"D 22"H E) E1W (white) F) E1Y (black) G) SYDBEE (blue) H) SYDWDE (wood)