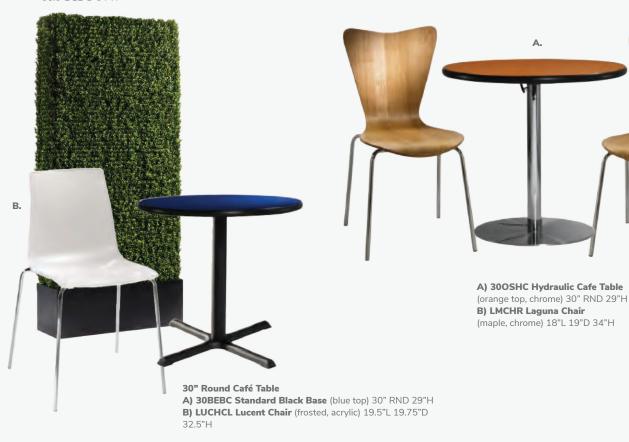

# **Styles & Shapes**

1111111

A) XCHR Christopher Chair (white vinyl, chrome) 17"L 19"D 35"H

**B) RSTDIN** Rustique Chair w/arms (gunmetal) 20"L 18"D 31"H

C) LUCHCL Lucent Chair (frosted, acrylic) 19.5"L 19.75"D 32.5"H

## Café Tables

Hydraulic Chrome Base 30" RND 29"H

B) 30GRHC (graphite nebula) also available 30MTHC (maple) 30BRHC (red) 30BEHC (blue) 30WDBB (wood) 30WHHC (white) 30BKHC (black) 30AGHC (brushed gunmetal) 30YSBC (brushed yellow) 30GSHC (green) 300SHC (orange)

36" RND 29"H 36WTHC (white) **36GRHC** (graphite nebula) 36MTHB (maple) 36BKHC (black)