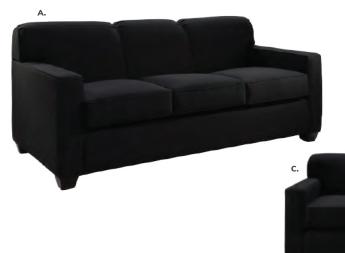

## KEY LARGO

A) KEYSOF Sofa (black fabric) 79"L 35"D 34"H

B) KEYCHR Chair (black fabric) 35"L 35"D 34"H

**C) KEYLOV Loveseat** (black fabric) 57"L 35"D 34"H

## NAPLES

A) NPLCHR Chair (black vinyl) 36"L 30"D 33.25"H NPLCHP (Powered)

B) NPLSOF Sofa (black vinyl) 87"L 30"D 33.25"H NPLSOP (Powered)

C) NPLLOV Loveseat (black vinyl) 62"L 30"D 33.25"H NPLLOP (Powered)