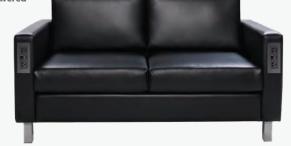

## NAPLES

A) NPLCHR Chair (black vinyl) 36"L 30"D 33.25"H NPLCHP (Powered)

B) NPLSOF Sofa (black vinyl) 87"L 30"D 33.25"H NPLSOP (Powered)

C) NPLLOV Loveseat (black vinyl) 62"L 30"D 33.25"H NPLLOP (Powered)