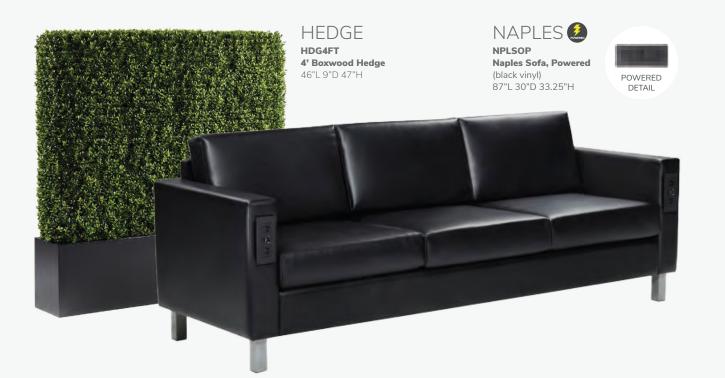

## NAPLES

A) NPLCHR Chair (black vinyl) 36"L 30"D 33.25"H NPLCHP (Powered)

B) NPLSOF Sofa (black vinyl) 87"L 30"D 33.25"H NPLSOP (Powered)

C) NPLLOV Loveseat (black vinyl) 62"L 30"D 33.25"H NPLLOP (Powered)

# **Café Tables**

A) 30BEHC Blue Hydraulic Café Table (chrome base, blue top) 30" RND 29"H B) MALGRY Malba Chair (gray) 20"L 20"D 32"H

HDG7FT 7' Boxwood Hedge 36.5"L 12"D 84"H

A) 30MAHC Madison Hydraulic Café Table (chrome base, gray acajou top) 30" RND 29"H **B) MALGRN Malba Chair** (green) 20"L 20"D 32"H