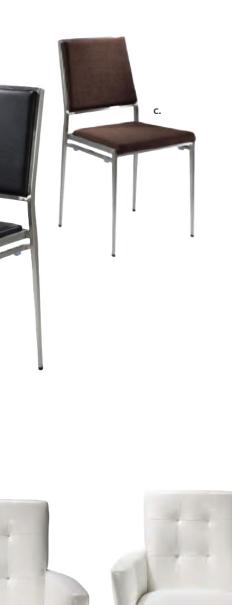

## FAIRFAX

A) FAIRCW Sofa (white vinyl, brushed metal) 62"L 26"D 30"H B) FAIRCW Chair (white vinyl, brushed metal) 27"L 26"D 30"H

c.