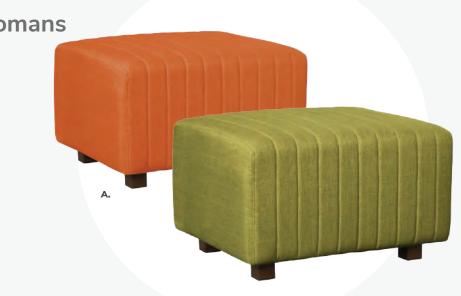

## **Beverly Bench Ottomans**

## **Beverly Bench** 60"L 20"D 18"H

A) BVLYWH (white vinyl) B) BVLYBK (black vinyl) **C) BVLYGR** (gray fabric) D) BVLYRD (red fabric) E) BVLYOB (ocean blue fabric)

F) BVLYLN (linen fabric) G) BVLYBN (brown fabric)