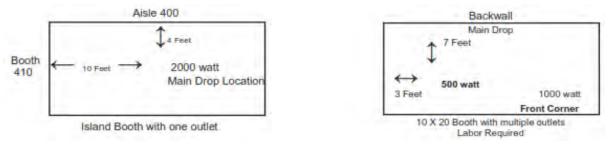

<u>MULTIPLE OUTLET LOCATIONS</u>: A scaled floor plan is required for orders with multiple outlet locations and/or island booths. Detailed examples are provided on the following page. If a power location or main drop in an island booth is not provided prior to show move-in, a location will be determined by NRG Park in order to maintain delivery schedules. Relocation of the service will be charged on a time & material basis.

#### ISLAND BOOTHS / MULTIPLE OUTLETS:

Floor plans are always required for Island Booths and orders for multiple outlet locations. The floor plan must indicate booth dimensions, surrounding booth numbers for orientation within the facility, each outlet location, required wattage or amperage and location for main drop. If power location in an island booth is not provided prior to show move-in, a location will be determined by NRG Park in order to maintain delivery schedules. Relocation of the service will be charged on a time and material basis. See EXAMPLES below: