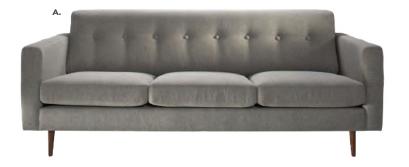

# Soft Seating Collections

A) BSFWHT Sofa (white vinyl) 86"L 28"D 30"H

B) BCHWHT Chair (white vinyl) 36"L 30.5"D 28"H

**C) BLVWHT Loveseat** (white vinyl) 61"L 30.5"D 28"H

### STERLING A) STESOF Sofa

(gray fabric) 82"L 33.5"D 32"H

B) STECHA Chair (gray fabric) 33"L 33.5"D 32"H