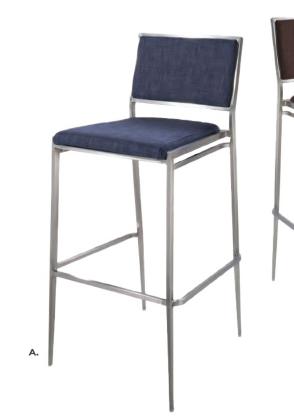

## NAPLES

A) NPLCHR Chair (black vinyl) 36"L 30"D 33.25"H NPLCHP (Powered)

B) NPLSOF Sofa (black vinyl) 87"L 30"D 33.25"H NPLSOP (Powered)

C) NPLLOV Loveseat (black vinyl) 62"L 30"D 33.25"H NPLLOP (Powered)