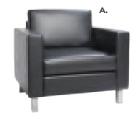

# Soft Seating Collections

A) BSFWHT Sofa (white vinyl) 86"L 28"D 30"H

B) BCHWHT Chair (white vinyl) 36"L 30.5"D 28"H

**C) BLVWHT Loveseat** (white vinyl) 61"L 30.5"D 28"H