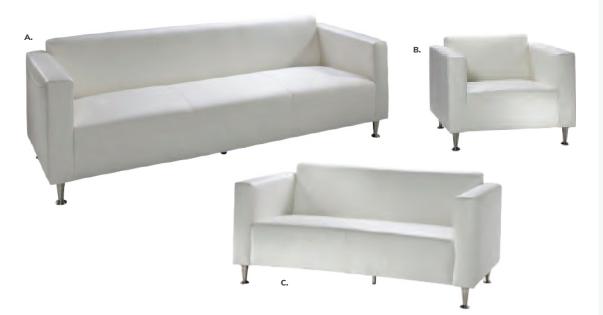

## FURNITURE RENTAL ORDER FORM

|                                                 | φ200.                                                                                               |                                                                 |                                                                  | I *                              | Style B<br>Vertical to Floor Horizontal off Flo<br>(30° Off the Floo |
|-------------------------------------------------|-----------------------------------------------------------------------------------------------------|-----------------------------------------------------------------|------------------------------------------------------------------|----------------------------------|----------------------------------------------------------------------|
| <b>TACK BO</b><br>Item #<br>F640<br>F660        | OARDDescriptionDiscoStyle A - 4' w x 8' h Panel\$286.Style B - 8' w x 4' h Panel\$286.              | \$400.50                                                        | Qty.                                                             | Total<br>\$<br>\$                |                                                                      |
| <b>Item #</b><br>F550<br>F5501                  | DescriptionDiscount2' x 8' Grid Wall\$166.50Pair of feet\$ 65.25                                    | Standard         Qt           \$233.00            \$ 91.25      | y                                                                | Total<br>\$<br>\$                |                                                                      |
|                                                 | <b>ALL</b><br>nel is 2' x 8' with a 3" x 3" grid.<br>two panels are needed to be free star          | nding without the use o                                         | f feet.                                                          | i i                              |                                                                      |
| F130<br>F150<br>F160<br>F191                    | Waterfall Bag Rack<br>Chrome Bag Holder<br>Chrome Clothes Tree<br>6' Garment Rack w/Wheels          | \$230.00 \$32<br>\$162.50 \$22<br>\$125.00 \$17                 | 22.00        27.50        75.00        22.00                     | \$                               |                                                                      |
| ACCESS<br>Item #<br>F80<br>F100<br>F110<br>F120 | SORIES<br>Description<br>Literature Rack<br>Wastebasket<br>Easel<br>Chrome Sign Frame (22"W x 28"H) | \$225.00 \$3<br>\$ 30.00 \$ 4<br>\$ 65.00 \$ 9                  | vary)     Oty       15.00        42.00        21.00        23.50 | 7.   Tot<br>\$<br>\$<br>\$<br>\$ | al                                                                   |
|                                                 |                                                                                                     |                                                                 |                                                                  | ×                                |                                                                      |
| F60<br>F70<br>F3104                             | Cocktail Table 30″H<br>Cocktail Table 42″H<br>Black Spandex Drape 42″ Cocktail T                    | \$245.00<br>\$245.00<br>able \$ 46.75                           | \$343.00<br>\$343.00<br>\$65.50                                  |                                  | \$<br>\$<br>\$                                                       |
| FORNITO<br>Item #<br>F10<br>F20<br>F30<br>F40   | Description<br>Plastic Side Chair<br>Padded Side Chair<br>Padded Arm Chair<br>Padded Counter Stool  | <b>Discount</b><br>\$ 98.00<br>\$148.00<br>\$168.00<br>\$175.00 | Standard<br>\$137.25<br>\$207.25<br>\$235.25<br>\$245.00         | Qty.                             | Total<br>\$<br>\$<br>\$<br>\$                                        |
| FURNITU                                         |                                                                                                     |                                                                 |                                                                  | X                                | Ţ                                                                    |