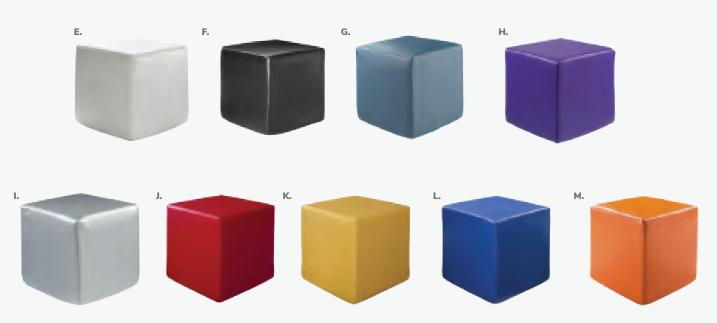

# Vibe Cube

18"L 18"D 18"H

AE

A) VIB01 (citrus green vinyl) B) VIB16 (spice orange vinyl) C) VIB17 (desert rose vinyl) D) VIB15 (taupe vinyl) E) VIB09 (white vinyl) F) VIB10 (black vinyl) G) VIB11 (steel blue vinyl) H) VIB13 (purple vinyl) I) VIB12 (silver vinyl) J) VIB04 (red vinyl) K) VIB05 (yellow vinyl) L) VIB02 (blue vinyl) M) VIB08 (orange vinyl)