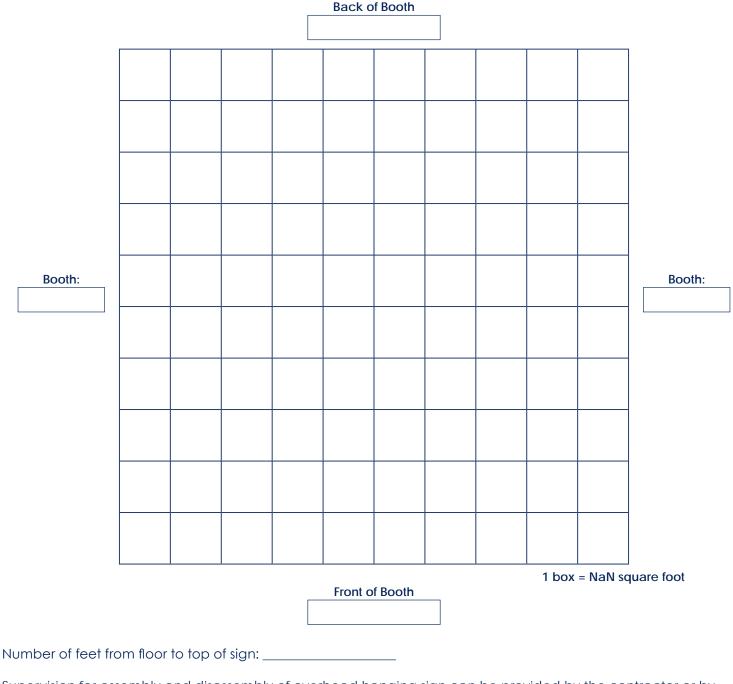

## BOOTH DIAGRAM LAYOUT

The grid below may be printed to layout your electrical requirements for booths up to 40 x 40 or used as a sample to develop your own plan for larger exhibits. Please complete as clearly as possible, indicating the following:

1. Location of the main power drop; Power needs to be distributed from one location at which a panel or other piece of electrical equipment will be installed. It is recommended that this equipment be placed in a closet, under a table/desk or in another location that keeps it out of sight. Please provide specific dimensions.

2. Location and load of all outlets: Please provide specific dimensions and wattages/amperages. Please DO NOT place an X where power is required.

3. Booth Orientation: Please provide surrounding aisle and/or booth numbers, particularly for island booths. Also, please try to orient your booth to the overall floor plan so that the diagram does not have to be rotated.

SHOW NAME:

COMPANY NAME: \_\_\_\_

SHOW DATES: \_\_\_\_\_

BOOTH #:\_\_\_\_\_

A measurement scale can be applied as necessary to reflect the size of your booth.