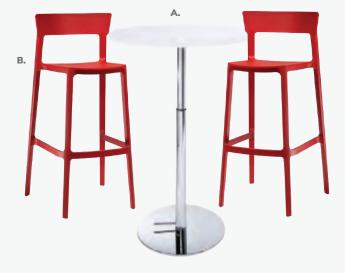

# **Bar Tables**

A) 30WHHB 30" Round Bar Table (white top, chrome hydraulic base) 30" RND 45"H B) BLDBRD Blade Barstool (red) 20.5"L 20.125"D 40.5"H

E) 30BEHB 30" Round Bar Table (blue top, chrome hydraulic base) 30" RND 45"H F) LMBAR Laguna Barstool (maple, chrome) 18"L 20"D 47"H