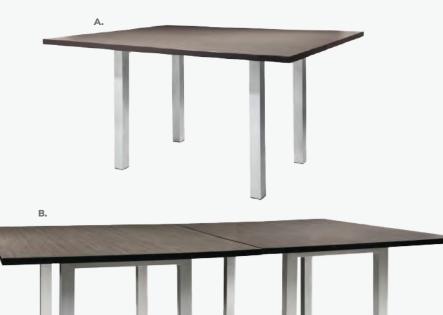

# **Conference Tables**

## Black Rectangular Conference Table

Α.

в.

с.

## Madison

(Madison/gray acajou) **A) MADC05 5' Table** 60"L 48"D 29"H

**B) MADC08 8' Table** 96"L 60"D 29"H

**C) MADC10 10' Table** 120"L 48"D 29"H

Black Rectangular Conference Table (black top, silver)

A) BKCT5N 5' Table 60"L 48"D 29"H BKCT5P Powered

**B) BKCT8N 8' Table** 96"L 48"D 29"H **BKCT8P Powered** 

C) BKC10N 10' Table 120"L 48"D 29"H BKC10P Powered

18