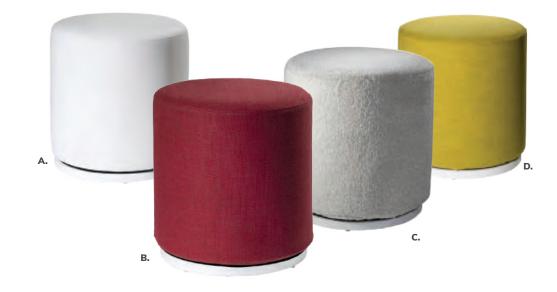

J.

Marche Swivel Ottomans 17" RND 18"H A) MAR001 (white vinyl) B) MAR005 (red fabric) C) MAR016 (Ivory Faux Sheep Fur) D) MAR009 (pear yellow fabric) E) MAR007 (plum fabric) F) MAR010 (blue fabric) G) MAR002 (gray fabric) H) MAR006 (rose quartz fabric) I) MAR003 (linen fabric) J) MAR004 (raspberry fabric) K) MAR008 (meadow green fabric) L) MAR011 (orange fabric) M) MAR015 (black vinyl) N) MAR012 (forest green vinyl) O) MAR013 (teal velvet) P) MAR014 (distressed brown vinyl)