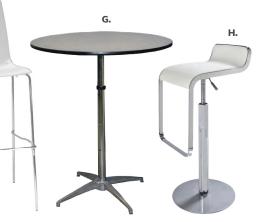

# **Bar Tables**

A) 30WHHB 30" Round Bar Table (white top, chrome hydraulic base) 30" RND 45"H B) BLDBRD Blade Barstool (red) 20.5"L 20.125"D 40.5"H

E) 30BEHB 30" Round Bar Table (blue top, chrome hydraulic base) 30" RND 45"H F) LMBAR Laguna Barstool (maple, chrome) 18"L 20"D 47"H

C) RSTSQT Rustique Square Metal Bar Table

G) F70 Vaspoli Cocktail Table Black / Chrome 30" RND 42"H H) XBAR Christopher Barstool (white vinyl, chrome) 19"L 15"D 41"H

# Style & Design

Choose from a variety of table top colors and styles for the perfect look.

Black / Chrome 30" RND 42"H

E) F40 Bradford Padded Stool Black Fabric 25"L 26"D 44"H

Ε.

F) LUBSCL Lucent Barstool (frosted, acrylic) 22"L 22.5"D 45.5"H

> G) F70 Vaspoli Cocktail Table Black / Chrome 30" RND 42"H

> > H) BS002 Zoey Barstools (white, chrome) 15"L 16"D 30-34.75"H

D) F75 Vaspoli Cocktail Table with Black Linen

Bar Tables

Standard Black Base 30" RND 42"H

A) 30WH42 (white) B) 30YBBB (brushed yellow) also available VTA (Madison/gray acajou) **30AGBB** (brushed gunmetal) 30BKSB (black) 30GSBB (green) 300SBB (orange) 30BEBB (blue) 30WDBB (wood)

36" RND 42"H 36BKSB (black)

## Bar Tables

Hydraulic Chrome Base 30" RND 45"H

C) 30BRHB (red) also available 30MTHB (maple) 30GRHB (graphite nebula) **30AGHB** (brushed gunmetal) 30BKHB (black) 30GSHB (green) 300SHB (orange) 30YSHB (brushed yellow) 30BEHB (blue) 30WDHB (wood) 30BKHB (black)