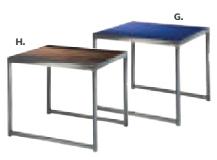

MESA

A) MESETW End Table 20.5"RND 21.25"H (wood top, bronze) 24"RND 21.25"H (glass top, bronze) B) MESCTW Cocktail Table 32.25"RND 17.25"H (wood top, bronze) 36"RND 17.25"H (glass top, bronze)

C) MESETG End Table D) MESCTG Cocktail Table

E) MESETB End Table 20.5"RND 21.25"H (black top, bronze) F) MESCTB Cocktail Table 32.25"RND 17.25"H (black top, bronze)