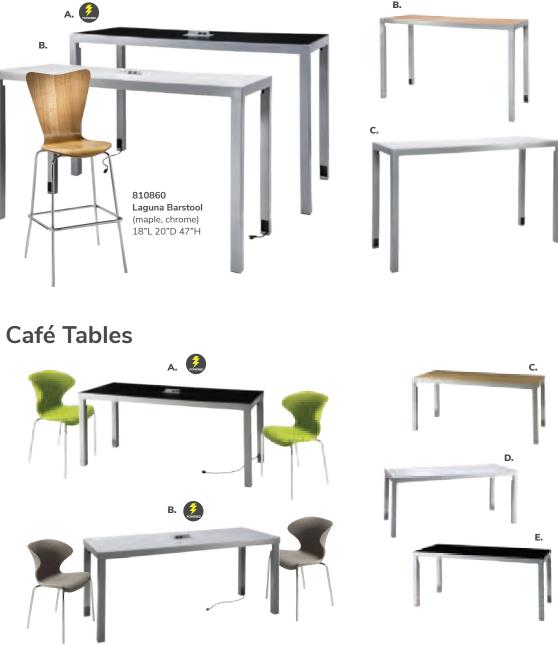

# **Bar Tables**

A) 30WHHB 30" Round Bar Table (white top, chrome hydraulic base) 30" RND 45"H B) BLDBRD Blade Barstool (red) 20.5"L 20.125"D 40.5"H

E) 30BEHB 30" Round Bar Table (blue top, chrome hydraulic base) 30" RND 45"H F) LMBAR Laguna Barstool (maple, chrome) 18"L 20"D 47"H

C) RSTSQT Rustique Square Metal Bar Table

G) F70 Vaspoli Cocktail Table Black / Chrome 30" RND 42"H H) XBAR Christopher Barstool (white vinyl, chrome) 19"L 15"D 41"H

#### H) LMBAR Laguna Barstool (maple, chrome) 18"L 20"D 47"H

Blade Barstool 20.5"L 20.125"D 40.5"H I) BLDBRD (red) J) BLDBSB (sky blue)

K) F40 Bradford Padded Stool Black Fabric 25"L 26"D 44"H

L) RSTSTL Rustique Barstool (gunmetal) 13"L 13"D 30"H

## **Communal and Powered Tables**

**Table Top Options Bar Tables** Colors not available in all table options. Please check options listed to the right. B. A. 🧖 В. 810860 Laguna Barstool (maple, chrome) 18"L 20"D 47"H