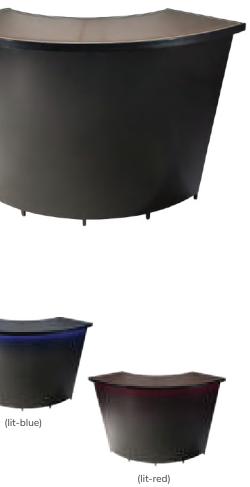

# POWERED DETAIL

C. | D. 🤔

#### **Powered Locking Pedestal** (white)

A) PDL36W 24"L 24"D 36"H B) PDL42W 24"L 24"D 42"H (black) C) PDL36B 24"L 24"D 36"H D) PDL42W 24"L 24"D 42"H

(The flip top electrical units rotate 180 degrees, allowing devices to be charged from inside the locked cabinet or on the surface.)

#### A) TECH3B Tech Desk, Powered w/ 3 Drawer File Cabinet (black metal, laminate) 60"L 30"D 30"H

B) TECH Tech Desk, Powered (black metal, laminate) 60"L 30"D 30"H

C) TECH3 3 Drawer File **Cabinet on Castors** (black metal, laminate) 16"L 20"D 28"H