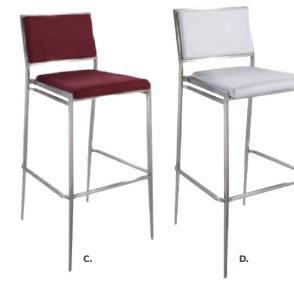

## NAPLES

A) NPLCHR Chair (black vinyl) 36"L 30"D 33.25"H NPLCHP (Powered)

B) NPLSOF Sofa (black vinyl) 87"L 30"D 33.25"H NPLSOP (Powered)

C) NPLLOV Loveseat (black vinyl) 62"L 30"D 33.25"H NPLLOP (Powered)