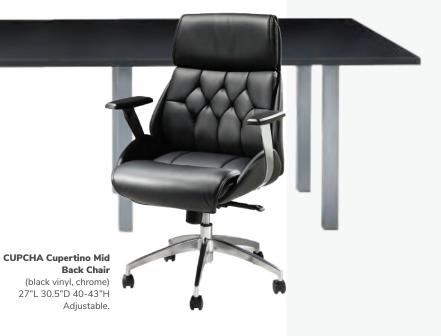

# Executive Seating

Pro Executive High Back Chair 25"L 24"D 48"H A) PROEXE (white vinyl) B) PROEXB (black vinyl) Adjustable height

Cupertino Mid Back Chair A) CUPCHA (black vinyl, chrome) 27"L 30.5"D 40-43"H Adjustable. Genesis Chair B) GENCHA (black fabric, black) 27.5"L 27.5"D 40-43.5"H Adjustable.