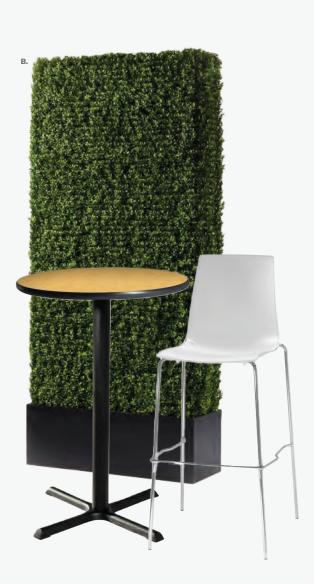

# **Café Tables**

A) 30BEHC Blue Hydraulic Café Table (chrome base, blue top) 30" RND 29"H B) MALGRY Malba Chair (gray) 20"L 20"D 32"H

HDG7FT 7' Boxwood Hedge 36.5"L 12"D 84"H

A) 30MAHC Madison Hydraulic Café Table (chrome base, gray acajou top) 30" RND 29"H **B) MALGRN Malba Chair** (green) 20"L 20"D 32"H