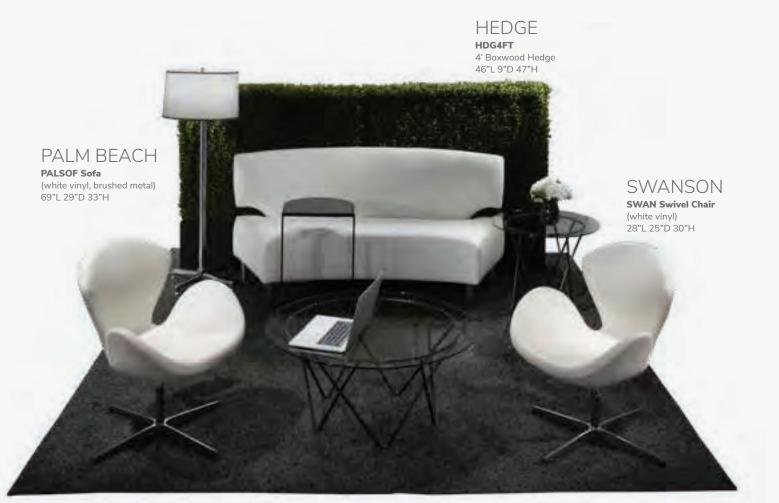

# **Create Engaging Booth Environments**

Palm Beach Sofa & Swanson Chairs 10 'x10' Booth

#### PALM BEACH PALSOF Sofa (white vinyl, brushed metal) 69"L 29"D 33"H