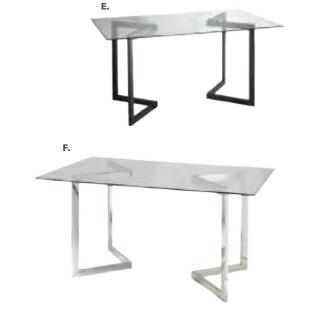

# 42" Round Conference Table

42"RND 29"H A) CONF42 (white laminate) B) CB8 (Madison/gray acajou)
C) 42BKCT (black top, black)

**Geo Tables** 

Work Space

Α.

н.

Т.

#### Geo Rounded Square Tables 42"L 42"D 29"H

G) CE1 (glass, chrome)H) CF1 (glass, black)

I) WD3 Work Table (white laminate, white) 48"L 24"D 30"H