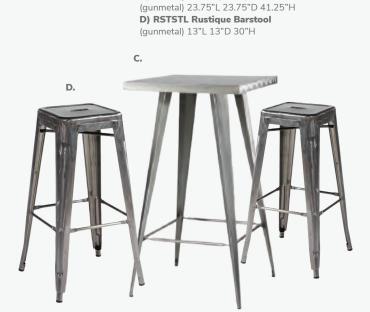

C) RSTSQT Rustique Square Metal Bar Table

G) F70 Vaspoli Cocktail Table Black / Chrome 30" RND 42"H H) XBAR Christopher Barstool (white vinyl, chrome) 19"L 15"D 41"H

#### H) LMBAR Laguna Barstool (maple, chrome) 18"L 20"D 47"H

Blade Barstool 20.5"L 20.125"D 40.5"H I) BLDBRD (red) J) BLDBSB (sky blue)

K) F40 Bradford Padded Stool Black Fabric 25"L 26"D 44"H

L) RSTSTL Rustique Barstool (gunmetal) 13"L 13"D 30"H