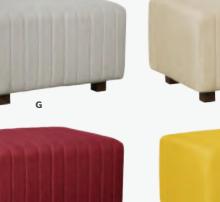

# Ottomans

## **Beverly Bench Ottomans**

# Vibe Cube

18"L 18"D 18"H

AE

A) VIB01 (citrus green vinyl) B) VIB16 (spice orange vinyl) C) VIB17 (desert rose vinyl) D) VIB15 (taupe vinyl) E) VIB09 (white vinyl) F) VIB10 (black vinyl) G) VIB11 (steel blue vinyl) H) VIB13 (purple vinyl) I) VIB12 (silver vinyl) J) VIB04 (red vinyl) K) VIB05 (yellow vinyl) L) VIB02 (blue vinyl) M) VIB08 (orange vinyl)