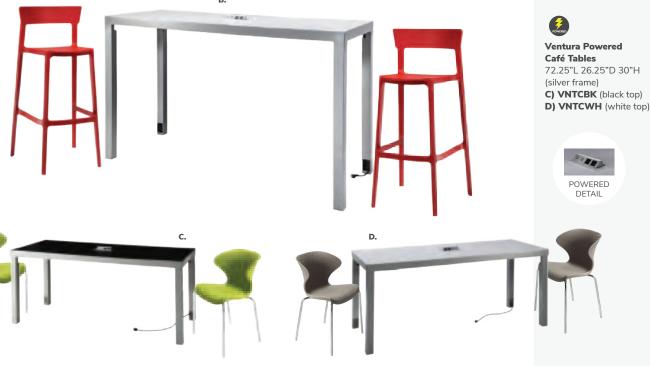

Pro Executive Guest Chair 24"L 22"D 36"H PROGB (black vinyl)

Ventura Powered 🥖 Bar Tables (silver frame)

72.25"L 26.25"D 42"H

A) VNTBLK (black top) B) VNTWHT (white top)

Ventura Communal **Bar Tables** (silver frame) 72.25"L 26.25"D 42"H

Maple Top B) VNTMNP (solid) VNTBMW (grommets)

White Top C) VNTBWW (grommets) VNTWNP (solid)

Black Top VNTBNP (solid)

Café Tables 72.25"L 26.25"D 30"H (silver frame) A) VNTCBK (black top) B) VNTCWH (white top)