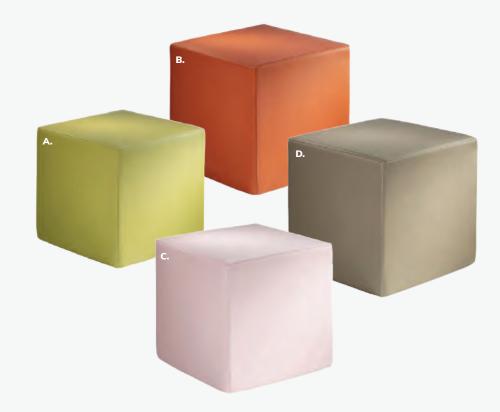

# Vibe Cube

18"L 18"D 18"H

AE

A) VIB01 (citrus green vinyl) B) VIB16 (spice orange vinyl) C) VIB17 (desert rose vinyl) D) VIB15 (taupe vinyl) E) VIB09 (white vinyl) F) VIB10 (black vinyl) G) VIB11 (steel blue vinyl) H) VIB13 (purple vinyl) I) VIB12 (silver vinyl) J) VIB04 (red vinyl) K) VIB05 (yellow vinyl) L) VIB02 (blue vinyl) M) VIB08 (orange vinyl)