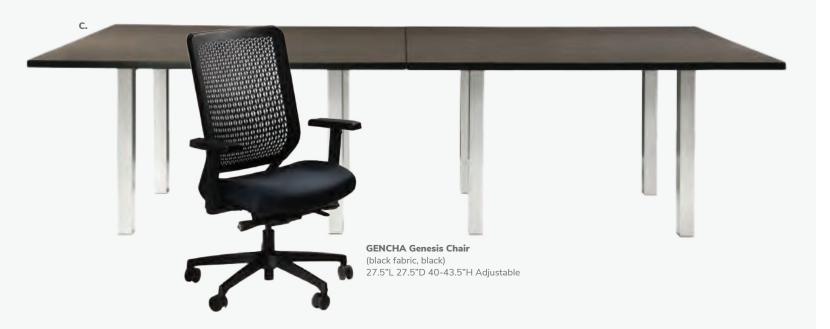

# Executive Seating

Pro Executive High Back Chair 25"L 24"D 48"H A) PROEXE (white vinyl) B) PROEXB (black vinyl) Adjustable height

Cupertino Mid Back Chair A) CUPCHA (black vinyl, chrome) 27"L 30.5"D 40-43"H Adjustable. Genesis Chair B) GENCHA (black fabric, black) 27.5"L 27.5"D 40-43.5"H Adjustable.