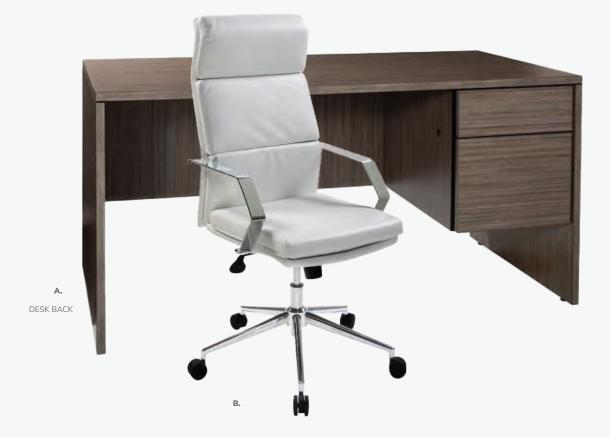

# Executive Seating

Pro Executive High Back Chair 25"L 24"D 48"H A) PROEXE (white vinyl) B) PROEXB (black vinyl) Adjustable height

Cupertino Mid Back Chair A) CUPCHA (black vinyl, chrome) 27"L 30.5"D 40-43"H Adjustable. Genesis Chair B) GENCHA (black fabric, black) 27.5"L 27.5"D 40-43.5"H Adjustable.

Pro Executive Guest Chair 24"L 22"D 36"H PROGB (black vinyl)

Ventura Powered 🥖 Bar Tables (silver frame)

72.25"L 26.25"D 42"H

A) VNTBLK (black top) B) VNTWHT (white top)

Ventura Communal **Bar Tables** (silver frame) 72.25"L 26.25"D 42"H