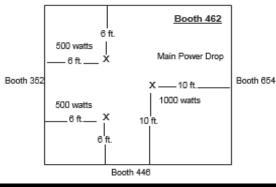

<u>MULTIPLE OUTLET LOCATIONS</u>: A scaled floor plan is required for orders with multiple outlet locations and/or island booths. Detailed examples are provided on the following page. If a power location or main drop in an island booth is not provided prior to show move-in, a location will be determined by NRG Park in order to maintain delivery schedules. Relocation of the service will be charged on a time & material basis.

#### ISLAND BOOTHS / MULTIPLE OUTLETS:

Floor plans are always required for Island Booths and orders for multiple outlet locations. The floor plan must indicate booth dimensions, surrounding booth numbers for orientation within the facility, each outlet location, required wattage or amperage and location for main drop. If power location in an island booth is not provided prior to show move-in, a location will be determined by NRG Park in order to maintain delivery schedules. Relocation of the service will be charged on a time and material basis. See EXAMPLES below: