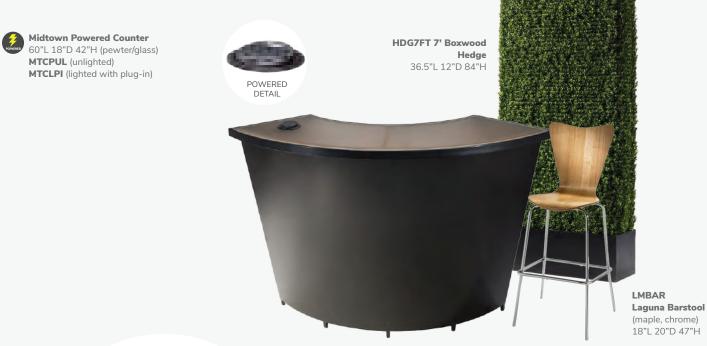

# **Café Tables**

A) 30BEHC Blue Hydraulic Café Table (chrome base, blue top) 30" RND 29"H B) MALGRY Malba Chair (gray) 20"L 20"D 32"H

HDG7FT 7' Boxwood Hedge 36.5"L 12"D 84"H

A) 30MAHC Madison Hydraulic Café Table (chrome base, gray acajou top) 30" RND 29"H **B) MALGRN Malba Chair** (green) 20"L 20"D 32"H