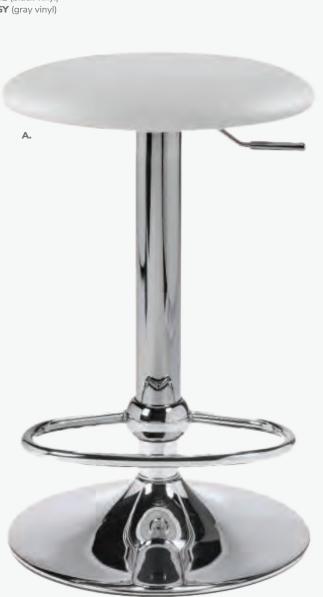

# **Barstools**

# Marina Barstools

## **LIFT Barstools**

15" RND 23–33.5"H A) ROLLWH (white vinyl) B) ROLLRD (red vinyl) C) ROLLBL (black vinyl) D) ROLLBY (gray vinyl)

Marina Barstools 21"L17.5"D41.5"H

A) MARBBE (ocean blue fabric) B) MARBBR (brown fabric) C) MARBRD (red fabric) D) MARBWH (white vinyl) E) MARBBK (black vinyl)

All frames brushed metal