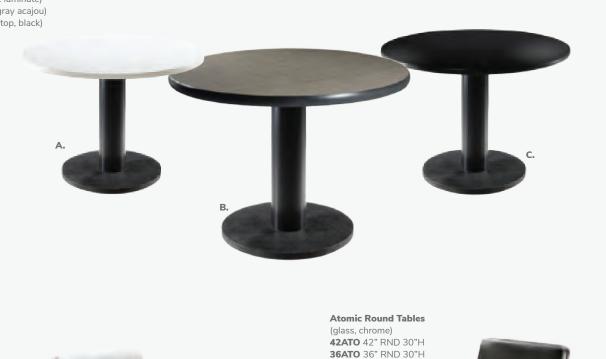

## ALONDRA

Cocktail Table 47"L 24"D 16"H A) ALC100 (glass, chrome) B) ALC200 (wood, chrome)

End Table 20"L 20"D 20"H C) ALE100 (glass, chrome) D) ALE200 (wood, chrome)

Cocktail Table 50"L 22"D 16"H A) C1C (glass, chrome) B) C1FWB (wood, black)