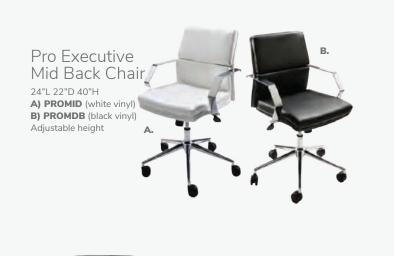

# Executive Seating

Pro Executive High Back Chair 25"L 24"D 48"H A) PROEXE (white vinyl) B) PROEXB (black vinyl) Adjustable height

Cupertino Mid Back Chair A) CUPCHA (black vinyl, chrome) 27"L 30.5"D 40-43"H Adjustable. Genesis Chair B) GENCHA (black fabric, black) 27.5"L 27.5"D 40-43.5"H Adjustable.