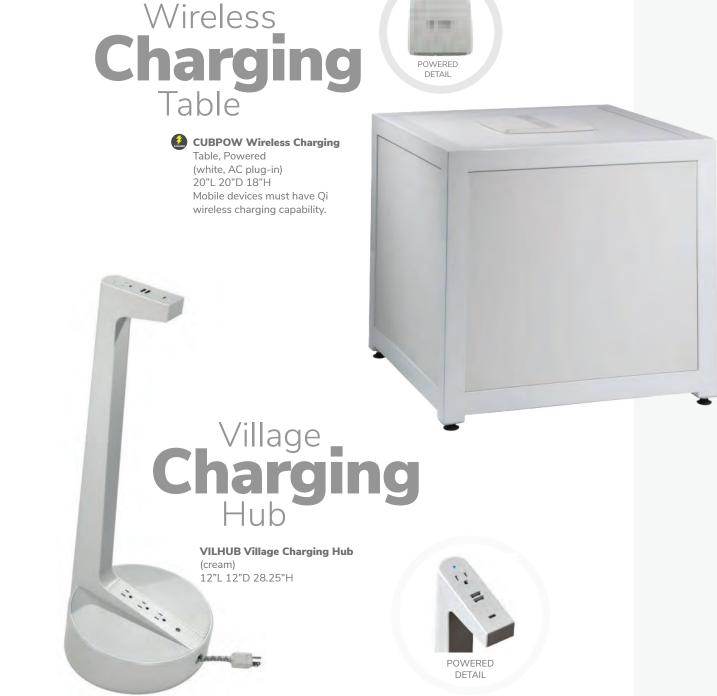

### WIRELESS

M) Charging Table, Powered N) CUBPOW (white, AC plug-in) 20"L 20"D 18"H