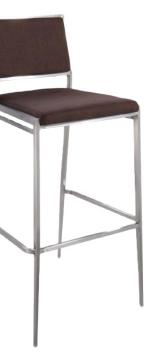

## NAPLES

A) NPLCHR Chair (black vinyl) 36"L 30"D 33.25"H NPLCHP (Powered)

B) NPLSOF Sofa (black vinyl) 87"L 30"D 33.25"H NPLSOP (Powered)

C) NPLLOV Loveseat (black vinyl) 62"L 30"D 33.25"H NPLLOP (Powered)