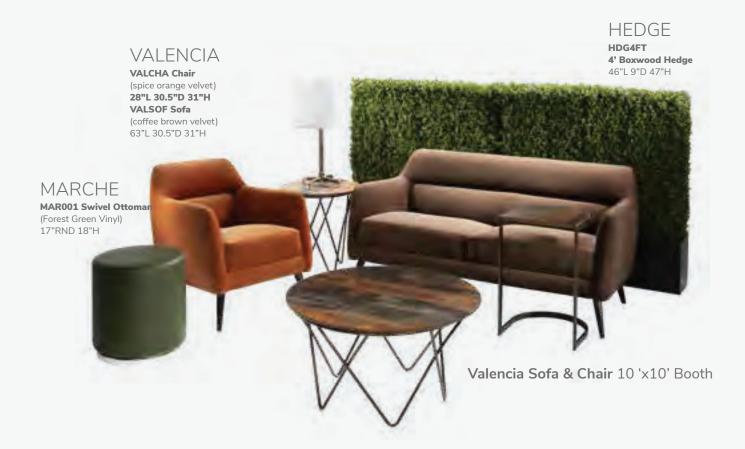

## VALENCIA

A) VALCHA Chair (spice orange velvet) 28"L 30.5"D 31"H B) VALSOF Sofa (coffee brown velvet) 63"L 30.5"D 31"H