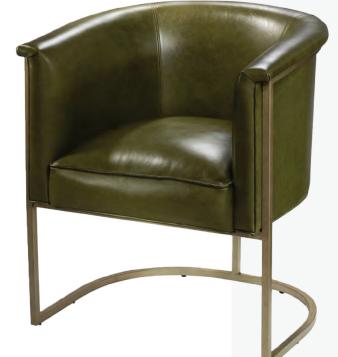

## Lena

**LENCHA Chair** (moss green leather, bronze) 27"L 25"D 31"H

Ε.

FAIRCW Fairfax Chair (white vinyl, brushed metal) 27"L 26"D 30"H

A) MNCHCH Munich Armless Chair (gray fabric) 22.5"L 27"D 28.5"H

B) CNTCHR Century Chair (gray velvet) 30"L 30"D 31"H