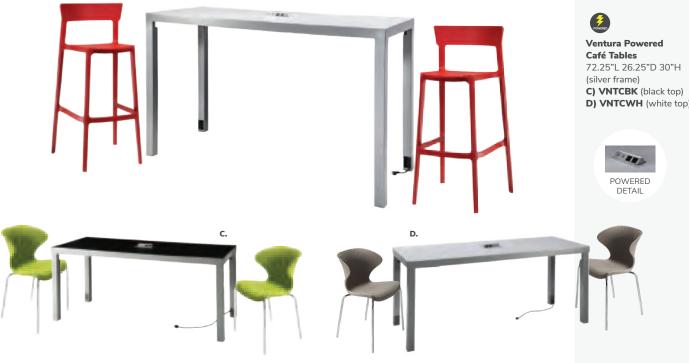

Pro Executive Guest Chair 24"L 22"D 36"H PROGB (black vinyl)

Ventura Powered 🥖 Bar Tables (silver frame)

72.25"L 26.25"D 42"H

A) VNTBLK (black top) B) VNTWHT (white top)

Ventura Communal **Bar Tables** (silver frame) 72.25"L 26.25"D 42"H

Maple Top B) VNTMNP (solid) VNTBMW (grommets)

White Top C) VNTBWW (grommets) VNTWNP (solid)

Black Top VNTBNP (solid)

Café Tables 72.25"L 26.25"D 30"H (silver frame) A) VNTCBK (black top) B) VNTCWH (white top)