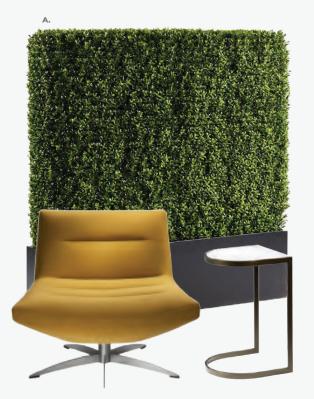

## Lena

**LENCHA Chair** (moss green leather, bronze) 27"L 25"D 31"H

Ε.

FAIRCW Fairfax Chair (white vinyl, brushed metal) 27"L 26"D 30"H

A) MNCHCH Munich Armless Chair (gray fabric) 22.5"L 27"D 28.5"H

B) CNTCHR Century Chair (gray velvet) 30"L 30"D 31"H

C) ATHCHA Atherton Chair (distressed brown leather, blackened steel) 27"L 31"D 30"H

D) PROGB Pro Executive Guest Chair (black vinyl) 24"L 26"D 36"H

E) PASCHR Pasadena Chair (white molded plastic w/ chrome tower base) 27"L 25"D 26"H