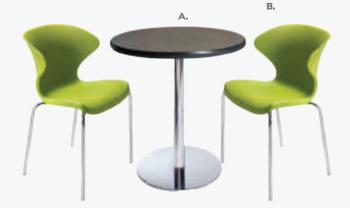

### **BOOTH PACKAGE:**

Each 10' x 10' booth will be provided with:

- 8' BLUE/RED backwall drape
- 3' BLUE sidewall drapes
- 1 6' x 30" RED skirted table
- 2 Side chairs
- 1 Wastebasket
- ID Sign

Exhibitors may order booth carpet/padding for specific color choices. Please see the Carpet Rental Order Form for pricing and options.