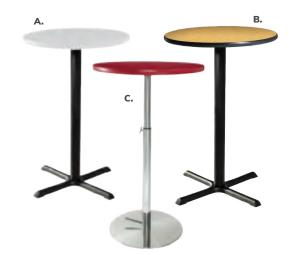

## Café Tables

Standard Black Base 30" RND 29"H

#### A) 30WH29 (white)

also available ZTA (Madison/gray acajou) 30BEBC (blue) 30WDBC (wood) 30BKSC (black) **30AGBC** (brushed gunmetal) **30YSHC** (brushed yellow) 30GSBC (green) 300SBC (orange)

36" RND 29"H 36BKSB (black)

## Café Tables

Hydraulic Chrome Base 30" RND 29"H

B) 30GRHC (graphite nebula) also available 30MTHC (maple) 30BRHC (red) 30BEHC (blue) 30WDBB (wood) 30WHHC (white) 30BKHC (black) 30AGHC (brushed gunmetal) 30YSBC (brushed yellow) 30GSHC (green) 300SHC (orange)

36" RND 29"H 36WTHC (white) **36GRHC** (graphite nebula) 36MTHB (maple) 36BKHC (black)