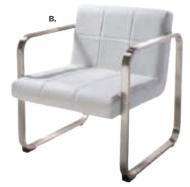

## FAIRFAX

A) FAIRCW Sofa (white vinyl, brushed metal) 62"L 26"D 30"H B) FAIRCW Chair (white vinyl, brushed metal) 27"L 26"D 30"H

c.