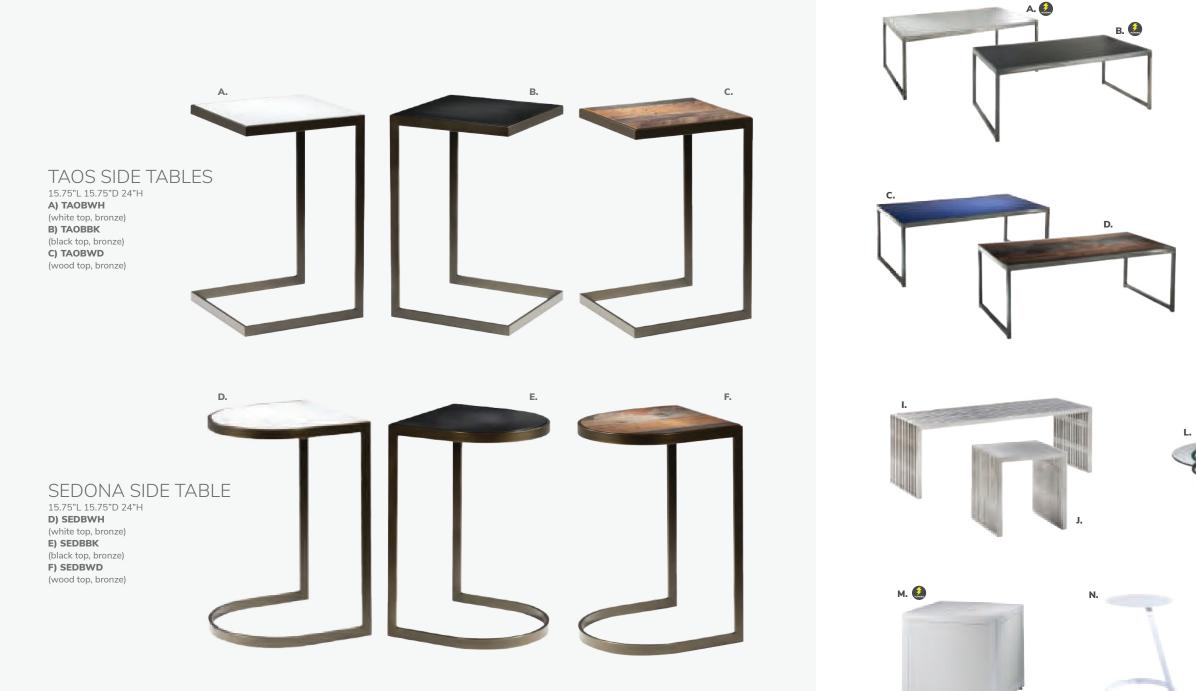

# **Accent Tables**

## Styles & Shapes

# **Tables and Meeting Rooms**

When you want to facilitate more in-depth conversations and provide work surfaces, be sure to use appropriately-sized tables. As always, create generous aisleways between meetings spaces; this will help individuals feel comfortable networking.

MESA

A) MESETW End Table 20.5"RND 21.25"H (wood top, bronze) 24"RND 21.25"H (glass top, bronze) B) MESCTW Cocktail Table 32.25"RND 17.25"H (wood top, bronze) 36"RND 17.25"H (glass top, bronze)

C) MESETG End Table D) MESCTG Cocktail Table

E) MESETB End Table 20.5"RND 21.25"H (black top, bronze) F) MESCTB Cocktail Table 32.25"RND 17.25"H (black top, bronze)

## ALONDRA

Cocktail Table 47"L 24"D 16"H A) ALC100 (glass, chrome) B) ALC200 (wood, chrome)

End Table 20"L 20"D 20"H C) ALE100 (glass, chrome) D) ALE200 (wood, chrome)

Cocktail Table 50"L 22"D 16"H A) C1C (glass, chrome) B) C1FWB (wood, black)

End Table 26"L 26"D 20"H C) CE2 (glass, chrome) D) E1FWB (wood, black)

# **Accent Tables**

**Tables and Meeting Rooms** 

Styles & Shapes

### SYDNEY

Cocktail Tables (brushed steel) 48"L 26"D 18"H A) C1W (white) C1WP (powered) B) C1Y (black) C1YP (powered) C) SYDBEC (blue) D) SYDWDC(wood)

#### End Tables

27"L 23"D 22"H E) E1W (white) F) E1Y (black) G) SYDBEE (blue) H) SYDWDE (wood)

## REGIS

(brushed metal) I) REGBEN Bench Table . 47"L 15.5"D 16"H J) REGOTT End Table 16"L 15.5"D 16.5"H

## SILVERADO

(glass, chrome) K) E1E End Table . 24" RND 22"H L) C1E Cocktail Table . 36" RND 17"H

### WIRELESS

M) Charging Table, Powered N) CUBPOW (white, AC plug-in) 20"L 20"D 18"H

## AURA

Round Table N) AURA (white metal) 15" Round 22"H