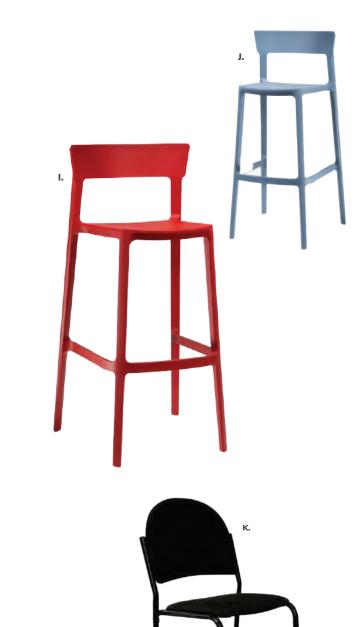

# **Bar Tables**

A) 30WHHB 30" Round Bar Table (white top, chrome hydraulic base) 30" RND 45"H B) BLDBRD Blade Barstool (red) 20.5"L 20.125"D 40.5"H

E) 30BEHB 30" Round Bar Table (blue top, chrome hydraulic base) 30" RND 45"H F) LMBAR Laguna Barstool (maple, chrome) 18"L 20"D 47"H

C) RSTSQT Rustique Square Metal Bar Table

G) F70 Vaspoli Cocktail Table Black / Chrome 30" RND 42"H H) XBAR Christopher Barstool (white vinyl, chrome) 19"L 15"D 41"H