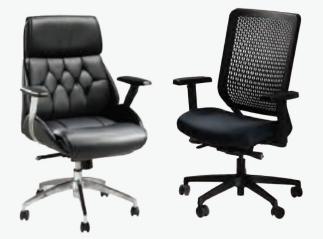

# Executive Seating

Pro Executive High Back Chair 25"L 24"D 48"H A) PROEXE (white vinyl) B) PROEXB (black vinyl) Adjustable height

Cupertino Mid Back Chair A) CUPCHA (black vinyl, chrome) 27"L 30.5"D 40-43"H Adjustable. Genesis Chair B) GENCHA (black fabric, black) 27.5"L 27.5"D 40-43.5"H Adjustable.

Pro Executive Guest Chair 24"L 22"D 36"H PROGB (black vinyl)

Ventura Powered 🥖 Bar Tables (silver frame)

72.25"L 26.25"D 42"H

A) VNTBLK (black top) B) VNTWHT (white top)

Ventura Communal **Bar Tables** (silver frame) 72.25"L 26.25"D 42"H