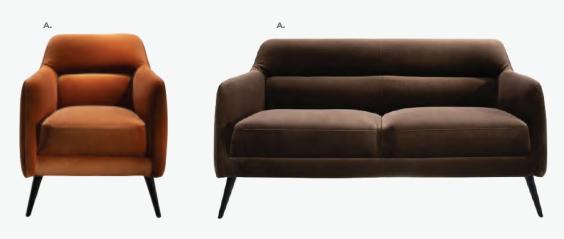

## VALENCIA

A) VALCHA Chair (spice orange velvet) 28"L 30.5"D 31"H B) VALSOF Sofa (coffee brown velvet) 63"L 30.5"D 31"H