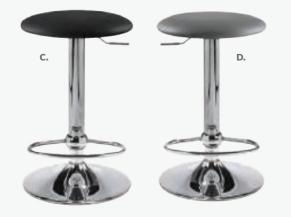

# **Barstools**

## **Barstools Styles & Shapes**

## Mix & Match

A) BS002 Zoey Barstools (white, chrome) 15"L 16"D 30-34.75"H

Banana Barstools 21"L 22"D 41.75"H B) BSS (black, chrome) C) BST (white, chrome)

D) XBAR Christopher Barstool (white vinyl, chrome) 19"L 15"D 41"H

E) BS001 Shark Barstool (white, chrome) 22"L 19"D 34-44"H

F) ZENBAR Zenith Barstool (white, chrome) 19"L 20"D 44"H

**G) LUBSCL** Lucent Barstool (frosted, acrylic) 22"L 22.5"D 45.5"H

C.

#### H) LMBAR Laguna Barstool (maple, chrome) 18"L 20"D 47"H

Blade Barstool 20.5"L 20.125"D 40.5"H I) BLDBRD (red) J) BLDBSB (sky blue)

K) F40 Bradford Padded Stool Black Fabric 25"L 26"D 44"H

L) RSTSTL Rustique Barstool (gunmetal) 13"L 13"D 30"H