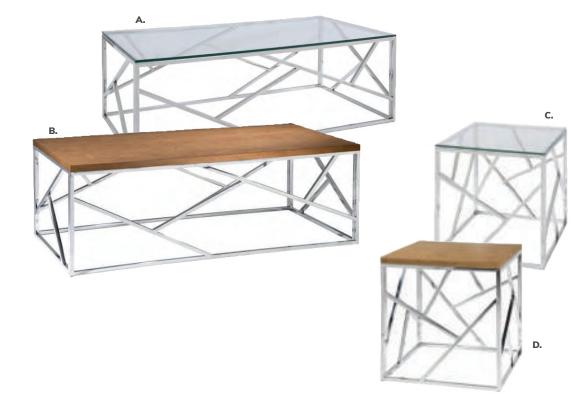

# **Accent Tables**

## Styles & Shapes

# **Tables and Meeting Rooms**

When you want to facilitate more in-depth conversations and provide work surfaces, be sure to use appropriately-sized tables. As always, create generous aisleways between meetings spaces; this will help individuals feel comfortable networking.