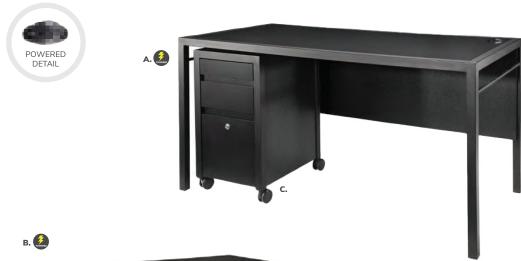

## **Powered Tech Desk**

# POWERED DETAIL

C. | D. 🤔

#### **Powered Locking Pedestal** (white)

A) PDL36W 24"L 24"D 36"H B) PDL42W 24"L 24"D 42"H (black) C) PDL36B 24"L 24"D 36"H D) PDL42W 24"L 24"D 42"H

(The flip top electrical units rotate 180 degrees, allowing devices to be charged from inside the locked cabinet or on the surface.)

#### A) TECH3B Tech Desk, Powered w/ 3 Drawer File Cabinet (black metal, laminate) 60"L 30"D 30"H

B) TECH Tech Desk, Powered (black metal, laminate) 60"L 30"D 30"H

C) TECH3 3 Drawer File **Cabinet on Castors** (black metal, laminate) 16"L 20"D 28"H