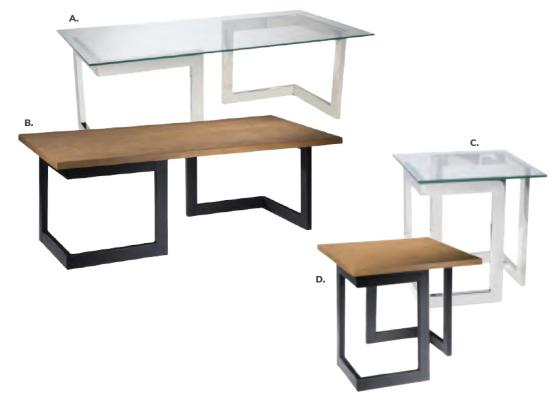

# **Accent Tables**

## Styles & Shapes

# **Tables and Meeting Rooms**

When you want to facilitate more in-depth conversations and provide work surfaces, be sure to use appropriately-sized tables. As always, create generous aisleways between meetings spaces; this will help individuals feel comfortable networking.