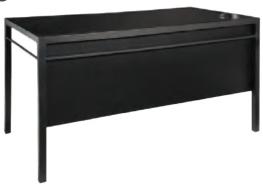

## Black Rectangular Conference Table

Α.

в.

с.

## Madison

(Madison/gray acajou) **A) MADC05 5' Table** 60"L 48"D 29"H

**B) MADC08 8' Table** 96"L 60"D 29"H

**C) MADC10 10' Table** 120"L 48"D 29"H

Black Rectangular Conference Table (black top, silver)

A) BKCT5N 5' Table 60"L 48"D 29"H BKCT5P Powered

**B) BKCT8N 8' Table** 96"L 48"D 29"H **BKCT8P Powered** 

C) BKC10N 10' Table 120"L 48"D 29"H BKC10P Powered

18