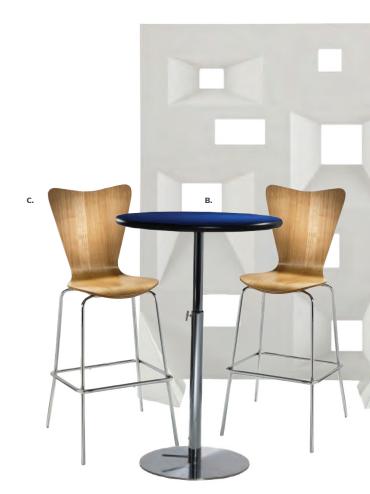

# **Bar Tables**

A) 30WHHB 30" Round Bar Table (white top, chrome hydraulic base) 30" RND 45"H B) BLDBRD Blade Barstool (red) 20.5"L 20.125"D 40.5"H

E) 30BEHB 30" Round Bar Table (blue top, chrome hydraulic base) 30" RND 45"H F) LMBAR Laguna Barstool (maple, chrome) 18"L 20"D 47"H

C) RSTSQT Rustique Square Metal Bar Table

G) F70 Vaspoli Cocktail Table Black / Chrome 30" RND 42"H H) XBAR Christopher Barstool (white vinyl, chrome) 19"L 15"D 41"H