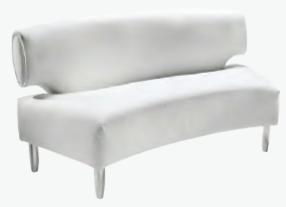

## VALENCIA

A) VALCHA Chair (spice orange velvet) 28"L 30.5"D 31"H B) VALSOF Sofa (coffee brown velvet) 63"L 30.5"D 31"H