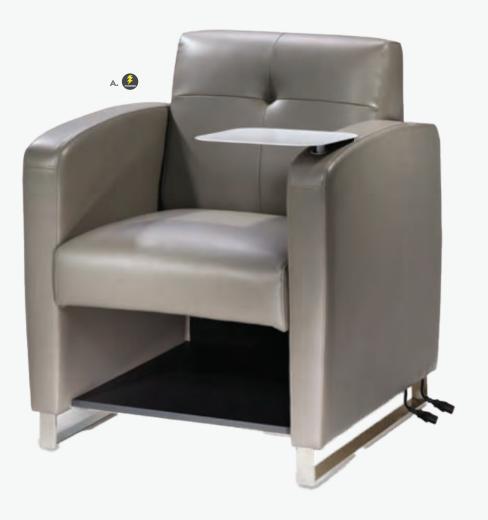

## **Powered Tech Tablet Chair**

Create an engaged learning environment at your next exhibit with the exclusive, powered Tech Tablet Chair. The soft dove gray vinyl chair features a removable white swivel tablet, an under-seat shelf for personal storage and an in-arm charging panel with three USB ports. An additional AC outlet is located at the base of the chair.

A) TCHGRY Tech Tablet Chair (gray vinyl, white metal tablet, chrome base) 30.5"L 29"D 33.5"H B) TCHP Tech Chair, No Tablet

Please Note: Customer is responsible for providing labor and an electrical power source to the furniture. One 110V power source is required for each charging panel. Two charging units can be daisy chained together. 10A max per charging panel.