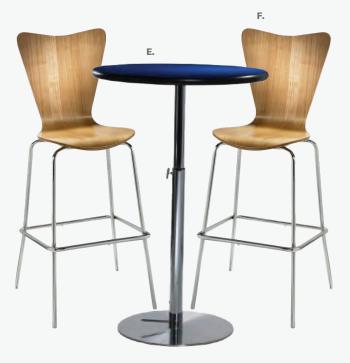

# **Café Tables**

A) 30BEHC Blue Hydraulic Café Table (chrome base, blue top) 30" RND 29"H B) MALGRY Malba Chair (gray) 20"L 20"D 32"H

HDG7FT 7' Boxwood Hedge 36.5"L 12"D 84"H

A) 30MAHC Madison Hydraulic Café Table (chrome base, gray acajou top) 30" RND 29"H **B) MALGRN Malba Chair** (green) 20"L 20"D 32"H