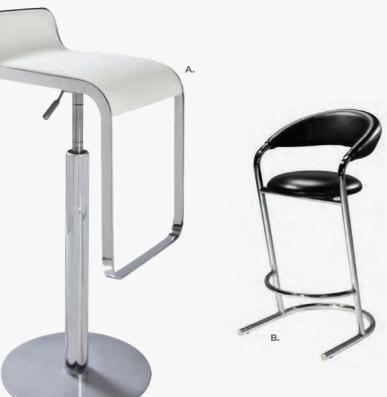

D) F20 **Bradford Padded Side Chair** Black Fabric 25"L 24"D 32"H

E) F30 Bradford Padded Arm Chair Black Fabric 25"L 24"D 32"H

F) SC10 **Razor Armless Chair** (white) 15.38"L 15.5"D 30.5"H

G) BLDCSB **Blade Chair** (sky blue) 20.5"L 19"D 30.5"H

H) BLDCRD Blade Chair (red) 20.5"L 19"D 30.5"H

I. F10 Malaga Side Chair (gray) 18"W x 17.75"D x 33H"