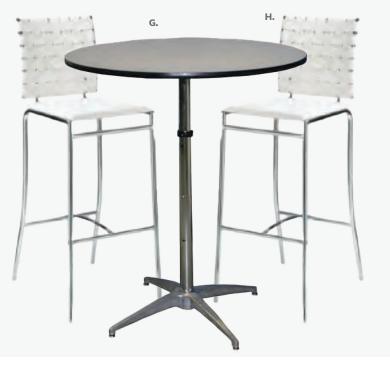

# **Bar Tables**

A) 30WHHB 30" Round Bar Table (white top, chrome hydraulic base) 30" RND 45"H B) BLDBRD Blade Barstool (red) 20.5"L 20.125"D 40.5"H

E) 30BEHB 30" Round Bar Table (blue top, chrome hydraulic base) 30" RND 45"H F) LMBAR Laguna Barstool (maple, chrome) 18"L 20"D 47"H

C) RSTSQT Rustique Square Metal Bar Table

G) F70 Vaspoli Cocktail Table Black / Chrome 30" RND 42"H H) XBAR Christopher Barstool (white vinyl, chrome) 19"L 15"D 41"H