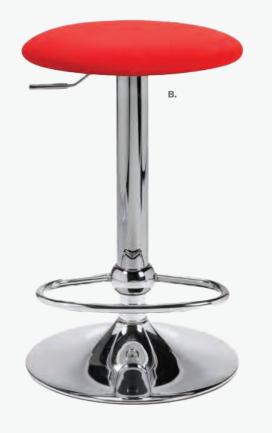

# **Barstools**

# Marina Barstools

## **LIFT Barstools**

15" RND 23–33.5"H A) ROLLWH (white vinyl) B) ROLLRD (red vinyl) C) ROLLBL (black vinyl) D) ROLLBY (gray vinyl)

Marina Barstools 21"L17.5"D41.5"H

A) MARBBE (ocean blue fabric) B) MARBBR (brown fabric) C) MARBRD (red fabric) D) MARBWH (white vinyl) E) MARBBK (black vinyl)

All frames brushed metal