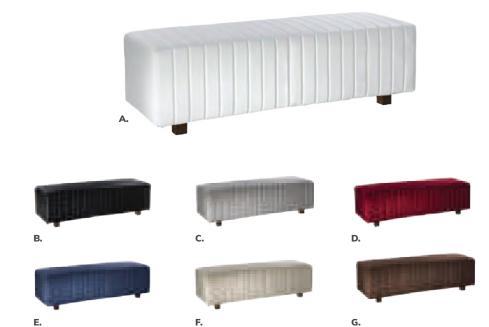

## **Beverly Bench** 60"L 20"D 18"H

A) BVLYWH (white vinyl) B) BVLYBK (black vinyl) **C) BVLYGR** (gray fabric) D) BVLYRD (red fabric) E) BVLYOB (ocean blue fabric)

F) BVLYLN (linen fabric) G) BVLYBN (brown fabric)