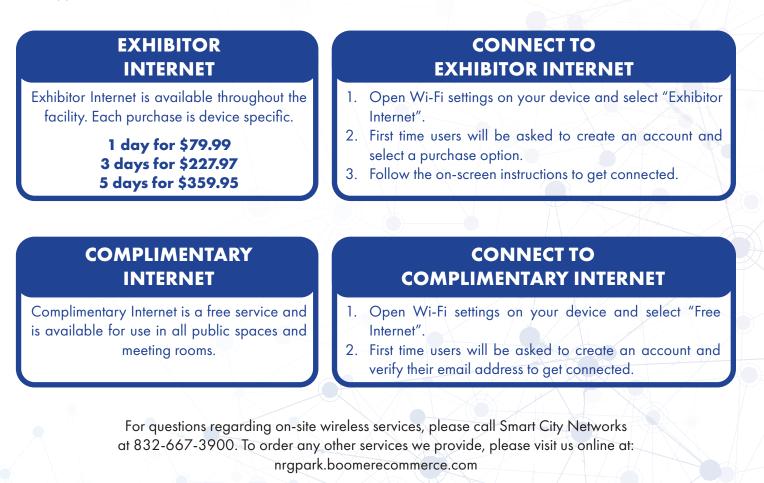

# ON-SITE WIRELESS SERVICES

# **NEED WIRELESS CONNECTIVITY?**

PARK

Smart City Networks offers on-site wireless services for both attendees and exhibitors. Our **Complimentary Internet** is offered free of charge and is available in all public spaces and meeting rooms. Our **Exhibitor Internet** is available facility-wide on a 5 GHz wireless network, at speeds of 3 Mbps up/down per device. Depending on where you are in the facility, you may see both SSIDs (network names), but only Exhibitor Internet is supported in all areas.

## **Standard Wireless Hotspot Pricing**

### Standard Wireless Speed is 3Mbps burstable to 5Mbps

| <b>DEVICE LIMIT OPTIONS</b> | Incentive Price | Standard Price |
|-----------------------------|-----------------|----------------|
| 5 DEVICES                   | \$2,339         | \$2,807        |
| 15 DEVICES                  | \$4,133         | \$4,960        |
| <b>30 DEVICES</b>           | \$6,762         | \$8,114        |

Premium Hotspots are available for High Bandwidth Users – Please call our customer service line at **832-667-3900** for more information.

Please note, hotspot products require a Floor Plan when ordered.

All Hotspot products include a customized network name (Also called a service set identifier [SSID]), password (must be a total of 8 characters in length).

Please confirm and enter the SSID and password below:

SSID (Network Name):

Password (8 Characters):