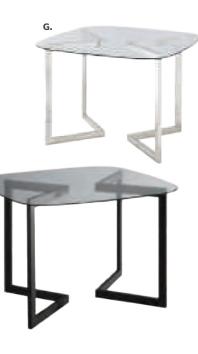

# 42" Round Conference Table

42"RND 29"H A) CONF42 (white laminate) B) CB8 (Madison/gray acajou)
C) 42BKCT (black top, black)

**Geo Tables** 

Work Space

Α.

н.

Т.

#### Geo Rounded Square Tables 42"L 42"D 29"H

G) CE1 (glass, chrome)H) CF1 (glass, black)

I) WD3 Work Table (white laminate, white) 48"L 24"D 30"H