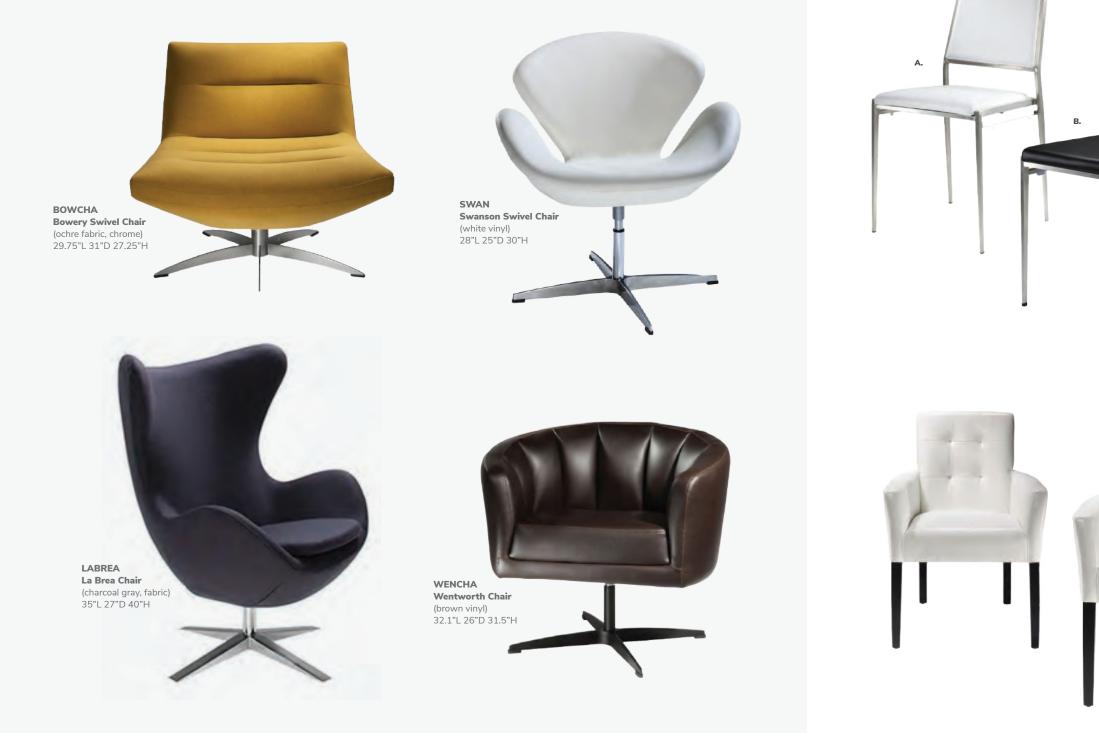

## VALENCIA

A) VALCHA Chair (spice orange velvet) 28"L 30.5"D 31"H B) VALSOF Sofa (coffee brown velvet) 63"L 30.5"D 31"H

# Soft Seating Collections

A) BSFWHT Sofa (white vinyl) 86"L 28"D 30"H

B) BCHWHT Chair (white vinyl) 36"L 30.5"D 28"H

**C) BLVWHT Loveseat** (white vinyl) 61"L 30.5"D 28"H

### STERLING A) STESOF Sofa

(gray fabric) 82"L 33.5"D 32"H

B) STECHA Chair (gray fabric) 33"L 33.5"D 32"H

## KEY LARGO

A) KEYSOF Sofa (black fabric) 79"L 35"D 34"H

B) KEYCHR Chair (black fabric) 35"L 35"D 34"H

**C) KEYLOV Loveseat** (black fabric) 57"L 35"D 34"H

## NAPLES

A) NPLCHR Chair (black vinyl) 36"L 30"D 33.25"H NPLCHP (Powered)

B) NPLSOF Sofa (black vinyl) 87"L 30"D 33.25"H NPLSOP (Powered)

C) NPLLOV Loveseat (black vinyl) 62"L 30"D 33.25"H NPLLOP (Powered)