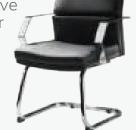

Pro Executive Guest Chair 24"L 22"D 36"H PROGB (black vinyl)

Ventura Powered 🥖 Bar Tables (silver frame)

72.25"L 26.25"D 42"H

A) VNTBLK (black top) B) VNTWHT (white top)

Ventura Communal **Bar Tables** (silver frame) 72.25"L 26.25"D 42"H