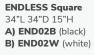

hair** (sky blue) 20.5"L 19"D 30.5"H

H) BLDCRD Blade Chair (red) 20.5"L 19"D 30.5"H



I. F10 Malaga Side Chair (gray) 18"W x 17.75"D x 33H"



# Ottomans

## **Beverly Bench Ottomans**

# Vibe Cube

18"L 18"D 18"H

AE

A) VIB01 (citrus green vinyl) B) VIB16 (spice orange vinyl) C) VIB17 (desert rose vinyl) D) VIB15 (taupe vinyl) E) VIB09 (white vinyl) F) VIB10 (black vinyl) G) VIB11 (steel blue vinyl) H) VIB13 (purple vinyl) I) VIB12 (silver vinyl) J) VIB04 (red vinyl) K) VIB05 (yellow vinyl) L) VIB02 (blue vinyl) M) VIB08 (orange vinyl)





Styles & Shapes











## **Beverly Bench** 60"L 20"D 18"H

A) BVLYWH (white vinyl) B) BVLYBK (black vinyl) **C) BVLYGR** (gray fabric) D) BVLYRD (red fabric) E) BVLYOB (ocean blue fabric)

F) BVLYLN (linen fabric) G) BVLYBN (brown fabric)

G.



ENDLESS Curved 60.5"L 37.5"D 15"H C) END01B (black) D) END02B (white)



# Ottomans

## **Beverly Small Bench Ottomans**

30"L 20"D 18"H

A) **BVSMOR** (orange fabric) **B) BVSMGN** (olive green fabric) C) BVSMWH (white vinyl) D) BVSMBK (black vinyl) E) BVSMBL (ocean blue fabric) F) BVSMBN (brown fabric) G) BVSMGY (gray fabric) H) BVSMLN (linen fabric) I) **BVSMLV** (lavender fabric) J) BVSMRD (red fabric) K) BVSMYL (yellow fabric)









J.



















Marche Swivel Ottomans 17" RND 18"H A) MAR001 (white vinyl) B) MAR005 (red fabric) C) MAR016 (Ivory Faux Sheep Fur) D) MAR009 (pear yellow fabric) E) MAR007 (plum fabric) F) MAR010 (blue fabric) G) MAR002 (gray fabric) H) MAR006 (rose quartz fabric) I) MAR003 (linen fabric) J) MAR004 (raspberry fabric) K) MAR008 (meadow green fab