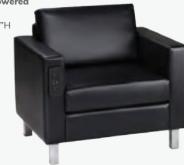

## NAPLES

A) NPLCHR Chair (black vinyl) 36"L 30"D 33.25"H NPLCHP (Powered)

B) NPLSOF Sofa (black vinyl) 87"L 30"D 33.25"H NPLSOP (Powered)

C) NPLLOV Loveseat (black vinyl) 62"L 30"D 33.25"H NPLLOP (Powered)